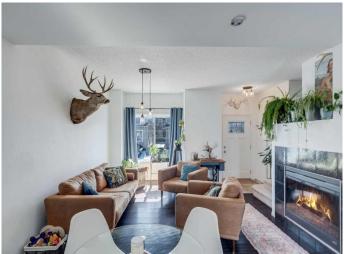

# \$299,999

2 Bedroom, 3.00 Bathroom, 1,047 sqft Residential on 0.03 Acres

Strathaven, Strathmore, Alberta

Welcome to your new home in the vibrant community of Strathaven! This charming townhome is perfect for families seeking a blend of small-town tranquility and urban convenience. The main floor of this townhome is designed with an open and inviting layout, making it ideal for both relaxation and entertaining. Key features include a bright, open floor plan with ample natural light, elegant hardwood flooring, and a cozy fireplace for those chilly evenings. The raised breakfast bar provides a casual dining space, and a pantry cupboard offers additional storage for your kitchen essentials. Enjoy direct access to your private, fenced backyard, perfect for outdoor enjoyment and gatherings.

#### Interior

Interior Features Breakfast Bar, Built-in Features, Ceiling Fan(s), Open Floorplan

Appliances Dishwasher, Dryer, Electric Stove, Refrigerator, Washer, Window

Coverings

Heating Forced Air, Natural Gas

Cooling None
Fireplace Yes
# of Fireplaces 1

Fireplaces Gas
Has Basement Yes

Basement Finished, Full