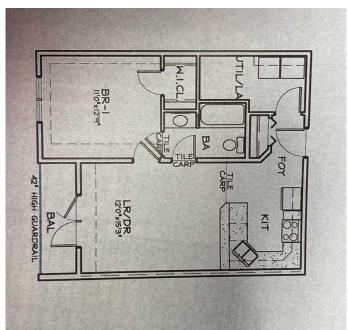

#### \$165,000

1 Bedroom, 1.00 Bathroom, 614 sqft Residential on 0.00 Acres

Wainwright, Wainwright, Alberta

Modern Comfort & Convenience at Morgan Place Condos! Enjoy the perfect combination of modern comfort and convenience in this cozy, high-end one-bedroom condo. Designed for a low-maintenance lifestyle, this stylish unit comes equipped with all appliances and features underground parking, ensuring ease and security year-round. Say goodbye to yard workâ€"no grass to cut or snow to shovel! Whether you're looking for a peaceful retreat or an active lifestyle, this location has it all. Situated close to all major amenities, including shopping, restaurants, and recreational facilities, you'll have everything you need just minutes away. Built in 2009, this well-designed unit offers the perfect blend of modern living and everyday convenience. The open-concept kitchen, dining, and living area create a warm and inviting space, perfect for entertaining or unwinding at the end of the day. A generously sized bedroom and a 4-piece bathroom complete the layout, offering both comfort and functionality. Storage is never an issue, thanks to the dedicated laundry room that also doubles as a storage area. You'll have plenty of space to keep your belongings organized while enjoying the convenience of in-suite laundry. This is maintenance-free living at its finest! Contact us today for your private viewing and discover why Morgan Place Condos is the perfect place to call home.