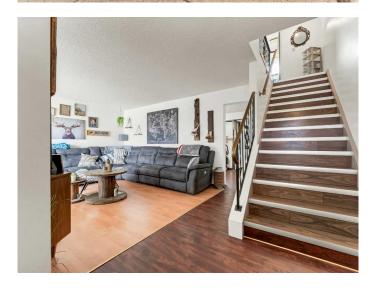

### \$269,900

3 Bedroom, 2.00 Bathroom, 1,206 sqft Residential on 0.08 Acres

Ross Glen, Medicine Hat, Alberta

Fully developed duplex offering affordable living in the convenient and well-established community of Ross Glen! Upon entering the home you are welcomed by a bright and cozy family room. The remainder of the main level offers a functional kitchen and a 2 piecce bathroom. Off the back of the home there is accessout to your fully fenced yard with two sheds for exterior storage. Upstairs houses 3 comfortable size bedrooms and a full 4-piece bath. The lower level has a large family room, extra storage, and laundry room. TOff the front of the home you have a lengthy front drive offering ample parking. This property makes for a perfect investment for a firt time buyer or as a revenue property. Within walking distance to park, schools and playgrounds, extensive path systems, and loads of south end amenities.

#### Interior

Interior Features Ceiling Fan(s)

Appliances Central Air Conditioner, Electric Stove, Microwave Hood Fan,

Refrigerator, Window Coverings

Heating Forced Air Cooling Central Air

Has Basement Yes