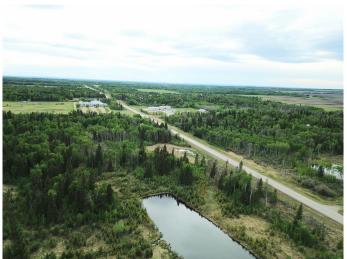

Opportunity like this doesn't knockâ€"it roars. Located right in the community of Savanna, across from the Agricultural Society and Kâ€"12 school, this 149-acre recreational and agri-business parcel is poised for residential development, recreation, or long-term investment. Towering mature spruce trees, a large dugout, and the possibility to subdivide make this a rare and versatile find. Whether you're envisioning a private hunting lodge (WMU 359), eco-retreat, tree farm, or future campground/business venture, the canvas is wide openâ€"with natural gas, electricity and municipal water nearby and satellite internet (soon to be fibre) and cell service available. Property Highlights: 149 acres of rich, mixed-use landâ€"untouched and full of potential

Mature timber throughout, including large stands of spruce, Large dugout for water, recreation, or livestock use, Highway frontage on paved Hwy 681â€"prime visibility and access, Bordering Savannaâ€"walking distance to the school, fire hall, and ice rink. Zoned AG with potential for subdivision or rezoning (buyer due diligence).