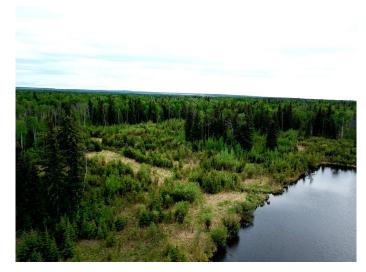

Opportunity like this doesn't knockâ€"it roars. Located right in the community of Savanna, across from the Agricultural Society and Kâ€"12 school, this 149-acre recreational and agri-business parcel is poised for residential development, recreation, or long-term investment. Towering mature spruce trees, a large dugout, and the possibility to subdivide make this a rare and versatile find. Whether you're envisioning a private hunting lodge (WMU 359), eco-retreat, tree farm, or future campground/business venture, the canvas is wide openâ€"with natural gas, electricity and municipal water nearby and satellite internet (soon to be fibre) and cell service available. Property Highlights: 149 acres of rich, mixed-use landâ€"untouched and full of potential

Mature timber throughout, including large stands of spruce, Large dugout for water, recreation, or livestock use, Highway frontage on paved Hwy 681â€"prime visibility and access, Bordering Savannaâ€"walking distance to the school, fire hall, and ice rink. Zoned AG with potential for subdivision or rezoning (buyer due diligence).