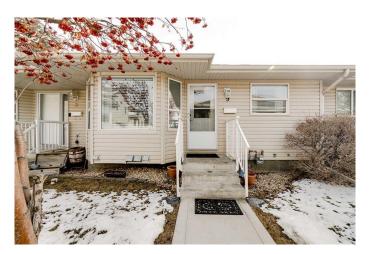

# \$239,900 - 9, 10 Harrison Road, Sylvan Lake

MLS® #A2207894

## \$239,900

2 Bedroom, 2.00 Bathroom, 947 sqft Residential on 0.00 Acres

Hewlett Park, Sylvan Lake, Alberta

Welcome to this well-maintained, fully finished bungalow townhouse with a attached garage, offering the perfect blend of convenience and comfort. Ideally situated near parks, schools, and shopping.

The single attached garage adds extra convenience, especially during those colder months.

Enjoy the benefits of minimal maintenance living, Don't miss the opportunity to make this move-in-ready townhouse your own!