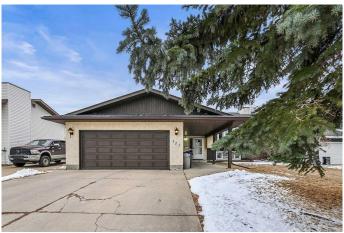

## \$399,900

4 Bedroom, 3.00 Bathroom, 1,242 sqft Residential on 0.17 Acres

Morrisroe Extension, Red Deer, Alberta

Welcome to this 4 bdrm, 3 bath bi-level that backs onto a green space! This home is carpet free, has high ceilings plus has a seperate entrance to the lower level. This home also boasts one year old shingles, new flooring in the lower level, newer windows, a covered deck, lots of storage and so much more! Enjoy the wonderful community of Morrisroe and its distance to many amenities!

#### **Amenities**

**Parking Spaces** 2

**Parking Double Garage Attached** 

# of Garages 2