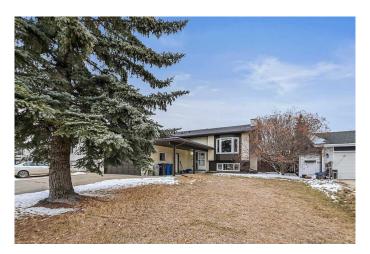

# \$399,900 - 127 Metcalf Avenue, Red Deer

MLS® #A2207516

## \$399,900

4 Bedroom, 3.00 Bathroom, 1,242 sqft Residential on 0.17 Acres

Morrisroe Extension, Red Deer, Alberta

Welcome to this 4 bdrm, 3 bath bi-level that backs onto a green space! This home is carpet free, has high ceilings plus has a seperate entrance to the lower level. This home also boasts one year old shingles, new flooring in the lower level, newer windows, a covered deck, lots of storage and so much more! Enjoy the wonderful community of Morrisroe and its distance to many amenities!

# **Community Information**

Address 127 Metcalf Avenue Subdivision Morrisroe Extension

City Red Deer

County Red Deer Province Alberta Postal Code T4R 1T9

#### **Exterior**

**Private Entrance Exterior Features** 

Lot Description Backs on to Park/Green Space, City Lot, Front Yard, Landscaped, Lawn,

Rectangular Lot, Interior Lot, No Neighbours Behind

Roof Asphalt Shingle