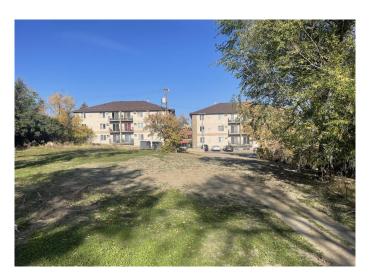

## \$95,999

0 Bedroom, 0.00 Bathroom, Land on 0.15 Acres

SE Hill, Medicine Hat, Alberta

Investor Alert!!! This 50ftx130ft lot is located in desirable SE Hill. Walking distance to city hall, the Esplanade, coffee shops, shopping and much more. Zoned MU-D