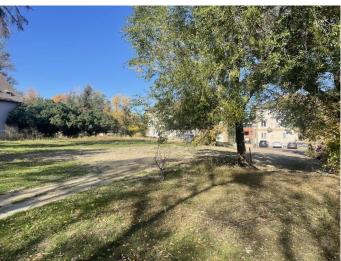

## \$95,999

0 Bedroom, 0.00 Bathroom, Land on 0.15 Acres

SE Hill, Medicine Hat, Alberta

Investor Alert!!! This 50ftx130ft lot is located in desirable SE Hill. Walking distance to city hall, the Esplanade, coffee shops, shopping and much more. Zoned MU-D