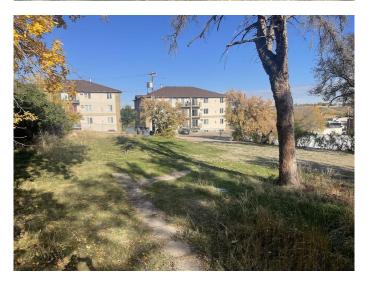

## \$95,999

0 Bedroom, 0.00 Bathroom, Land on 0.15 Acres

SE Hill, Medicine Hat, Alberta

Investor Alert!!! This 50ftx130ft lot is located in desirable SE Hill. Walking distance to city hall, the Esplanade, coffee shops, shopping and much more. Zoned MU-D