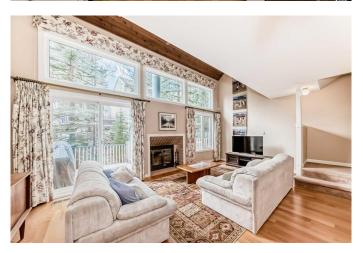

## \$965,000

3 Bedroom, 4.00 Bathroom, 1,567 sqft Residential on 0.00 Acres

Rundleview Ests, Canmore, Alberta

Visit REALTOR® website for additional information. Charming 3-bedroom, 3.5-bathroom townhome in Rundleview, steps from the Nordic Centre! With over 1,550 sq. ft. of living space, plus a finished basement, this home offers a bright, open layout, a cozy wood-burning fireplace, and a spacious deck with mountain views. The main floor features a large kitchen, dining, and living areas, while the upper levels include bedrooms with ensuites. The lower level offers flexible space for a family room or extra storage. Enjoy easy access to hiking, biking, Quarry Lake, and the Nordic Centre in this prime location.

#### Interior

Interior Features Laminate Counters, Recessed Lighting

Appliances Dishwasher, Dryer, Microwave, Range, Refrigerator, Washer

Heating Forced Air

Cooling None Fireplace Yes

# of Fireplaces 1

Fireplaces Wood Burning

Has Basement Yes

Basement Full, Partially Finished