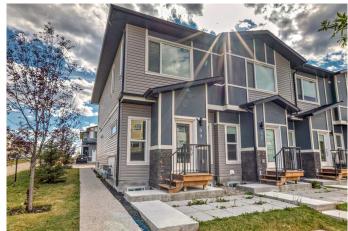

# \$489,900 - 99 Saddlestone Drive Ne, Calgary

MLS® #A2206765

## \$489,900

3 Bedroom, 3.00 Bathroom, 1,538 sqft Residential on 1.12 Acres

Saddle Ridge, Calgary, Alberta

CORNER HOUSE, BACKING ON TO GREEN SPACE WITH LOW CONDO FEES. OPEN CONCEPT FLOOR PLAN. MAIN FLOOR KITCHEN FEATURES QUARTZ COUNTERTOP, STAINLESS STEEL APPLIANCES, CHIMEY HOOD FAN, KITCHEN ISLAND WITH PANTRY. UPSTAIRS HAS 3 SPACIOUS BEDROOM 2 FULL BATHROOMS. BACKDOOR ENTRY. UNFINSHED BASEMENT WITH POTENTIAL TO BUILD BEDROOM /REC ROOM. CLOSE TO ALL AMENTIES LIKE CTRAIN GYM SCHOOLS SHOPPING. MUST SEE.

#### **Exterior**

Exterior Features Other Lot Description Other

Roof Asphalt Shingle

Construction Other

Foundation Poured Concrete