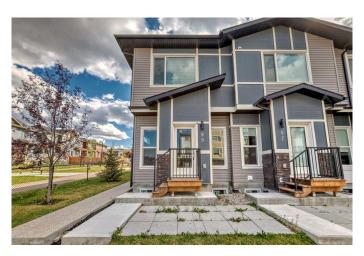

# \$489,900 - 99 Saddlestone Drive Ne, Calgary

MLS® #A2206765

## \$489,900

3 Bedroom, 3.00 Bathroom, 1,538 sqft Residential on 1.12 Acres

Saddle Ridge, Calgary, Alberta

CORNER HOUSE, BACKING ON TO GREEN SPACE WITH LOW CONDO FEES. OPEN CONCEPT FLOOR PLAN. MAIN FLOOR KITCHEN FEATURES QUARTZ COUNTERTOP, STAINLESS STEEL APPLIANCES, CHIMEY HOOD FAN, KITCHEN ISLAND WITH PANTRY. UPSTAIRS HAS 3 SPACIOUS BEDROOM 2 FULL BATHROOMS. BACKDOOR ENTRY. UNFINSHED BASEMENT WITH POTENTIAL TO BUILD BEDROOM /REC ROOM. CLOSE TO ALL AMENTIES LIKE CTRAIN GYM SCHOOLS SHOPPING. MUST SEE.

#### **Essential Information**

MLS® # A2206765 Price \$489,900

Bedrooms 3 Bathrooms 3.00

Full Baths 2

Half Baths 1

Square Footage 1,538 Acres 1.12 Year Built 2021

Type Residential

Sub-Type Row/Townhouse