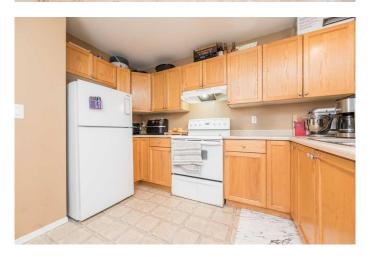

## Interior

Interior Features Laminate Counters, Sump Pump(s), Vinyl Windows

Appliances Dishwasher, Dryer, Electric Range, Refrigerator, Washer

Heating Forced Air, Natural Gas

Cooling None
Has Basement Yes