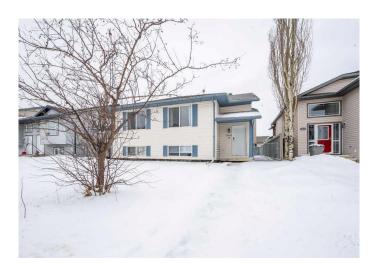

# \$279,900

4 Bedroom, 2.00 Bathroom, 794 sqft Residential on 0.07 Acres

Lakeland., Grande Prairie, Alberta

This fully developed duplex in a quiet Lakeland cul-de-sac will make a great investment property. Across the street from Maude Clifford School and a 5 minute walk from Crystal Lake park and trails. New IKO Cambridge 40-year shingles professionally installed fall 2022. Features over 1500 sq ft of developed space with 2 bedrooms up, open kitchen and living room, dining room with patio doors to deck. Basement is fully developed with 2nd bathroom, family room, laundry, 2 more bedrooms and 2nd entrance. Back driveway parking for 3 vehicles as well as street parking. This home is currently rented with a great tenant in place paying \$2260.00 per month plus all utilities with lease in place until end of January 2026 and they would be happy to renew with a new owner for an additional year.