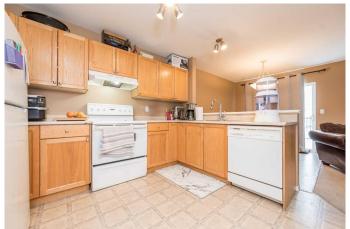

# \$279,900

4 Bedroom, 2.00 Bathroom, 794 sqft Residential on 0.07 Acres

Lakeland., Grande Prairie, Alberta

This fully developed duplex in a quiet Lakeland cul-de-sac will make a great investment property. Across the street from Maude Clifford School and a 5 minute walk from Crystal Lake park and trails. New IKO Cambridge 40-year shingles professionally installed fall 2022. Features over 1500 sq ft of developed space with 2 bedrooms up, open kitchen and living room, dining room with patio doors to deck. Basement is fully developed with 2nd bathroom, family room, laundry, 2 more bedrooms and 2nd entrance. Back driveway parking for 3 vehicles as well as street parking. This home is currently rented with a great tenant in place paying \$2260.00 per month plus all utilities with lease in place until end of January 2026 and they would be happy to renew with a new owner for an additional year.

## Interior

Interior Features Laminate Counters, Sump Pump(s), Vinyl Windows

Appliances Dishwasher, Dryer, Electric Range, Refrigerator, Washer

Heating Forced Air, Natural Gas

Cooling None
Has Basement Yes