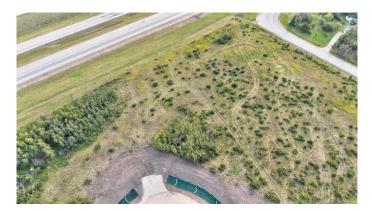

## \$229,000

0 Bedroom, 0.00 Bathroom, Land on 2.49 Acres

Richmond Hill Estates., Rural Grande Prairie No. 1, County of, Alberta

Brand new development in Richmond Hill Estates! Minutes away from Grande Prairie. This community is a sought afterlocation where families have settled for years for the convenience of location as well as the stunning views both East and West. Buy a lot,Design your Plan, Connect with a Builder and make your dreams come true. Lots range of light tree cover and partially open, developingmade easy. Need help designing, drawing, or coordinating we can help connect you to the right people. Have your agent reach out to ustoday and book your showing to explore your future yard.