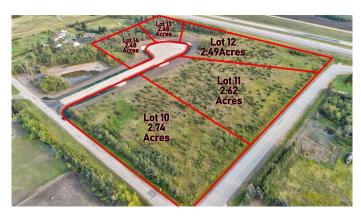

## \$229,000

0 Bedroom, 0.00 Bathroom, Land on 2.49 Acres

Richmond Hill Estates., Rural Grande Prairie No. 1, County of, Alberta

Brand new development in Richmond Hill Estates! Minutes away from Grande Prairie. This community is a sought afterlocation where families have settled for years for the convenience of location as well as the stunning views both East and West. Buy a lot,Design your Plan, Connect with a Builder and make your dreams come true. Lots range of light tree cover and partially open, developingmade easy. Need help designing, drawing, or coordinating we can help connect you to the right people. Have your agent reach out to ustoday and book your showing to explore your future yard.

#### **Essential Information**

| A2206425         |
|------------------|
| \$229,000        |
| 0.00             |
| 2.49             |
| Land             |
| Residential Land |
| Active           |
|                  |

### **Community Information**

| Address     | 14, 701413 Range Road 72              |
|-------------|---------------------------------------|
| Subdivision | Richmond Hill Estates.                |
| City        | Rural Grande Prairie No. 1, County of |