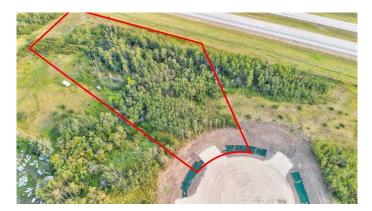

## \$229,000

0 Bedroom, 0.00 Bathroom, Land on 2.49 Acres

Richmond Hill Estates., Rural Grande Prairie No. 1, County of, Alberta

Brand new development in Richmond Hill Estates! Minutes away from Grande Prairie. This community is a sought afterlocation where families have settled for years for the convenience of location as well as the stunning views both East and West. Buy a lot,Design your Plan, Connect with a Builder and make your dreams come true. Lots range of light tree cover and partially open, developingmade easy. Need help designing, drawing, or coordinating we can help connect you to the right people. Have your agent reach out to ustoday and book your showing to explore your future yard.