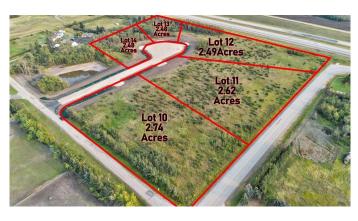

## \$229,000

0 Bedroom, 0.00 Bathroom, Land on 2.49 Acres

Richmond Hill Estates., Rural Grande Prairie No. 1, County of, Alberta

Brand new development in Richmond Hill Estates! Minutes away from Grande Prairie. This community is a sought afterlocation where families have settled for years for the convenience of location as well as the stunning views both East and West. Buy a lot,Design your Plan, Connect with a Builder and make your dreams come true. Lots range of light tree cover and partially open, developingmade easy. Need help designing, drawing, or coordinating we can help connect you to the right people. Have your agent reach out to ustoday and book your showing to explore your future yard.

#### **Essential Information**

| A2206423         |
|------------------|
| \$229,000        |
| 0.00             |
| 2.49             |
| Land             |
| Residential Land |
| Active           |
|                  |