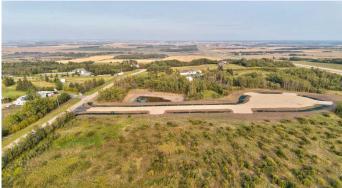

## \$229,000

0 Bedroom, 0.00 Bathroom, Land on 2.49 Acres

Richmond Hill Estates., Rural Grande Prairie No. 1, County of, Alberta

Brand new development in Richmond Hill Estates! Minutes away from Grande Prairie. This community is a sought afterlocation where families have settled for years for the convenience of location as well as the stunning views both East and West. Buy a lot,Design your Plan, Connect with a Builder and make your dreams come true. Lots range of light tree cover and partially open, developingmade easy. Need help designing, drawing, or coordinating we can help connect you to the right people. Have your agent reach out to ustoday and book your showing to explore your future yard.