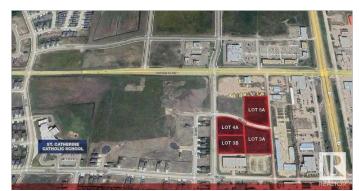

#### \$397,500

0 Bedroom, 0.00 Bathroom, Land on 1.59 Acres

Northridge., Grande Prairie, Alberta

Prime opportunity awaits with this 1.59 acre vacant commercial lot, ideally situated in a high-visibility location perfect for development. With level terrain and easy access to major roads and infrastructure, this expansive parcel offers endless potential for a variety of commercial usesâ€"retail, office, mixed-use, or industrial. Surrounded by growing businesses and residential neighbourhoods, the property benefits from strong traffic counts and excellent frontage. Whether you're an investor or a business owner ready to build, this lot is a blank canvas in a rapidly developing area.

### **Community Information**

| Address     | Lot 5a, 10102 130 Avenue |
|-------------|--------------------------|
| Subdivision | Northridge.              |
| City        | Grande Prairie           |
| County      | Grande Prairie           |
| Province    | Alberta                  |
| Postal Code | T8V 8L6                  |