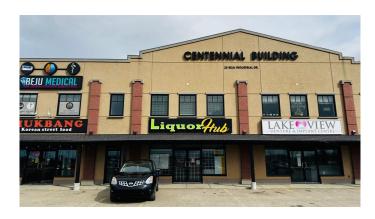

# \$799,900 - 102, 25 Beju Industrial Drive Drive, Sylvan Lake

MLS® #A2206340

#### \$799,900

0 Bedroom, 0.00 Bathroom, Commercial on 0.00 Acres

Beju Industrial Park, Sylvan Lake, Alberta

Successfull business in thriving Sylvan Lake!! This 2600 Sq Ft Industrial condominium is in an incredible location right in the heart of Sylvan Lakes industrial/ commercial area, with high volumes of traffic, and great exposure! A well established business generating consistent revenue. With an expansive lot, and rear sliding commercial door access, unloading of inventory is a breeze. Complete with ample shelving and refrigerator space, this store is as organized as it is eye appealing. A user friendly thorough camera system already installed, and potential for expanding or building the upstairs storage space. The Land, building and business are for sale. Inventory is not included in the purchase price.