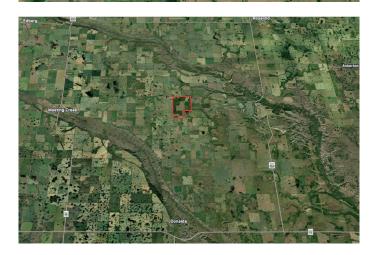

# \$4,800,000 - 9-43-18-w4 & Nw 4-43-18-w4, Rural Camrose County

MLS® #A2206324

\$4,800,000

0 Bedroom, 0.00 Bathroom, Land on 780.28 Acres

NONE, Rural Camrose County, Alberta

An exceptionally rare opportunityâ€"780.28 acres of unspoiled Alberta beautyâ€"an extraordinary legacy property spanning five contiguous quarter sections in the heart of Camrose County. This expansive and income-producing landholding is a rare find, combining the serenity of natural wilderness with the functionality of prime agricultural land. The landscape is a stunning mosaic of open cultivated fields, mature woodlands, natural wetlands, and a gently winding creekâ€"offering a picturesque and ecologically rich setting that supports a wide range of uses. Zoned General Agricultural and accessible year-round via county-maintained roads, this property provides exceptional versatility for farming, outdoor recreation, hunting, private retreats, or conservation-based development. Nature lovers will be drawn to the abundant wildlife that roam the landâ€"moose, deer, and waterfowl thrive in the property's diverse habitat, making it an ideal sanctuary for sportsmen or those seeking seclusion and connection with the land. Currently, approximately ~270 acres are cultivated and leased, offering immediate rental income, while an active surface lease and habitat retention agreement provide additional revenue streams. For those with a long-term vision, the property also offers subdivision potential across up to eight quarter sections,

## **Community Information**

Address 9-43-18-w4 & Nw 4-43-18-w4

Subdivision NONE

City Rural Camrose County

County Camrose County

Province Alberta

Postal Code T0B 1H0