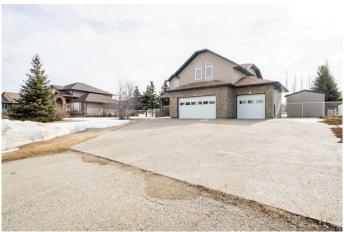

# \$809,900

5 Bedroom, 4.00 Bathroom, 2,602 sqft Residential on 0.56 Acres

Carriage Lane Estates, Rural Grande Prairie No. 1, County of, Alberta

This fully updated and beautifully refreshed home offers a perfect blend of comfort, style, and convenience. With 5 spacious bedrooms and 3.5 modern bathrooms, it provides ample room for growing families or those who enjoy extra space. The upstairs features large bonus room with it's own cozy fireplace, creating a perfect retreat for relaxation or entertainment. 3 Bedrooms upstairs with one being the primary Bedroom that offers you a large soaker tub in the 5pc En-suite and a walk in closet in the primary bedroom to top it all off. The beautiful bright main floor offers so much space for hosting with a formal living room and a dining room that flows into a living room, all of this on absolutely beautiful refinished hardwood flooring!! The beautiful kitchen centers this all with a large island, gas stove and plenty of kitchen storage. Main floor laundry in a mud room that leads to the garage. Large basement that provides you with 2 more bedrooms and a full bathroom. Massive rec room as well giving your family SO MUCH ROOM FOR ACTIVITIES. This home is also sure to be comfortable year round with the in-floor heating in the basement or the Central A/C throughout the home. The triple car heated garage offers plenty of room for vehicles and storage, ensuring your outdoor toys are always ready to go. Large driveway with RV Parking! Situated on a