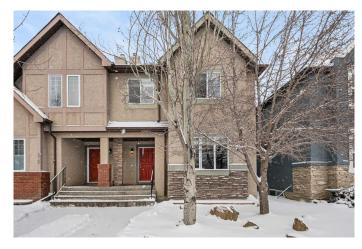

# \$699,000 - 915 Wentworth Rise Sw, Calgary

MLS® #A2205781

## \$699,000

4 Bedroom, 4.00 Bathroom, 1,643 sqft Residential on 0.07 Acres

West Springs, Calgary, Alberta

Extremely well-maintained 4 bedroom home with NO CONDO FEES, a double detached garage and a sunny west-facing backyard. Ideally located on a quiet street in the tightly knit community of West Springs within walking distance to everything! The living room is bathed in natural light creating a relaxing atmosphere. Entertain with ease in the well laid out kitchen featuring granite countertops and newer stainless steel appliances (some are still under warranty!) including a new fridge (2025 with warranty till January 2027), microwave (2024), induction range (2020) and dishwasher (2023 with warranty till November 2025). A centre island with breakfast bar seating invites everyone to gather around or host larger events in the adjacent dining room.A rear door leads to the backyard encouraging a seamless indoor/outdoor lifestyle. Retreat at the end of the day to the primary bedroom on the upper level complete with a large walk-in closet and private 4-piece ensuite. Both additional bedrooms on this level are spacious and bright, sharing the second 4-piece bathroom. A family room in the finished basement is a great versatile space for movies, games, work, play or hobbies. Conveniently a 4th bedroom and another full bathroom with an updated 60― shower are also on this level further adding to the flexibility of the fantastic additional level. Additional upgrades include newer roof shingles (2022), a newer hot water tank (2022), a water softener and a sump pump. The west-facing

#### **Exterior**

Exterior Features Private Yard

Lot Description Back Lane, Back Yard

Roof Asphalt Shingle

Construction Brick, Stone, Stucco, Wood Frame

Foundation Poured Concrete