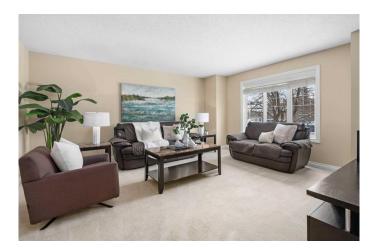

## \$699,000

4 Bedroom, 4.00 Bathroom, 1,643 sqft Residential on 0.07 Acres

West Springs, Calgary, Alberta

Extremely well-maintained 4 bedroom home with NO CONDO FEES, a double detached garage and a sunny west-facing backyard. Ideally located on a quiet street in the tightly knit community of West Springs within walking distance to everything! The living room is bathed in natural light creating a relaxing atmosphere. Entertain with ease in the well laid out kitchen featuring granite countertops and newer stainless steel appliances (some are still under warranty!) including a new fridge (2025 with warranty till January 2027), microwave (2024), induction range (2020) and dishwasher (2023 with warranty till November 2025). A centre island with breakfast bar seating invites everyone to gather around or host larger events in the adjacent dining room.A rear door leads to the backyard encouraging a seamless indoor/outdoor lifestyle. Retreat at the end of the day to the primary bedroom on the upper level complete with a large walk-in closet and private 4-piece ensuite. Both additional bedrooms on this level are spacious and bright, sharing the second 4-piece bathroom. A family room in the finished basement is a great versatile space for movies, games, work, play or hobbies. Conveniently a 4th bedroom and another full bathroom with an updated 60― shower are also on this level further adding to the flexibility of the fantastic additional level. Additional upgrades include newer roof shingles (2022), a newer hot water tank (2022), a water softener and a sump pump. The west-facing