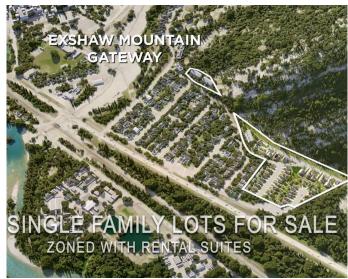

### \$388,395

0 Bedroom, 0.00 Bathroom, Land on 0.11 Acres

NONE, Exshaw, Alberta

Exshaw Mountain Gateway Single Family Home Lot. This is a rare opportunity to own a single-family lot in the heart of the Rockies. Only 13 of the total 29 lots in Phase 1 are still available. Exshaw Mountain Gateway offers a one-of-a-kind chance to build on a unique property in this exceptional mountain community. Just 15 minutes from Canmore, and 40 minutes from Cochrane down the 1A, this property combines the tranquility of a small mountain town with easy access to nearby amenities. Picture yourself living surrounded by stunning mountain views right outside your door. Whether it's cycling, skiing, mountain biking, fishing or hiking, adventure is just moments away. Additionally, these properties offer the potential to build revenue-generating suites for long-term or short-term rentals (Airbnb style).

# **Community Information**

Address 12 Exshaw Mountain Gateway

Subdivision NONE

City Exshaw

County Bighorn No. 8, M.D. of

Province Alberta
Postal Code T0L2C0