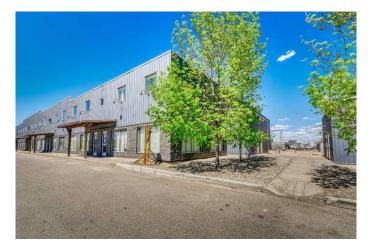

#### \$790,000

0 Bedroom, 0.00 Bathroom, Commercial on 0.70 Acres

NONE, Rural Rocky View County, Alberta

End Bay. 3 assigned Off Street Parking Stalls. Great Investment. Patton Industrial Park. 2 Stories. Upper level is Offices Total 5 Offices. 2 Washrooms. 2 mini kitchens Warehouse is a 40' Bay, clear span, with sump. with Crane and 2 Loading Doors Oversized. Power Operated.16'x12'. Secured. Fenced. Industrial Storage Yard. Ceiling Height 20'. Power 200A,120/208V. Warehouse is heated radiant heat. HVAC Office. Condo fee \$686. per month. Owner is Retiring. LOCATION. LOCATION, LOCATION. Access to all major traffic routes. Glenmore Trail, 22X, Stoney Trail. Deerfoot Trail, Barlow Trail, #1 Highway. Commercial Property - Industrial/warehouse Bay. 3 Main Level Offices plus 2 Upper-Level Offices with kitchens and washrooms. Plus, Fenced Industrial Backyard (Storage Lot): is ready for all kinds of business. Currently this Commercial Property (Corner Bay) is tenant occupied. Leased to 2028. This Commercial Property has a perfect location: convenient access to many Calgary's major traffic routs including Glenmore Trail, Stoney Trail, Deerfoot Trail and Barlow Trail.