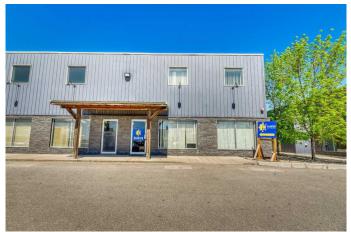

#### \$790,000

0 Bedroom, 0.00 Bathroom, Commercial on 0.70 Acres

NONE, Rural Rocky View County, Alberta

End Bay. 3 assigned Off Street Parking Stalls. Great Investment. Patton Industrial Park. 2 Stories. Upper level is Offices Total 5 Offices. 2 Washrooms. 2 mini kitchens Warehouse is a 40' Bay, clear span, with sump. with Crane and 2 Loading Doors Oversized. Power Operated.16'x12'. Secured. Fenced. Industrial Storage Yard. Ceiling Height 20'. Power 200A,120/208V. Warehouse is heated radiant heat. HVAC Office. Condo fee \$686. per month. Owner is Retiring. LOCATION. LOCATION, LOCATION. Access to all major traffic routes. Glenmore Trail, 22X, Stoney Trail. Deerfoot Trail, Barlow Trail, #1 Highway. Commercial Property - Industrial/warehouse Bay. 3 Main Level Offices plus 2 Upper-Level Offices with kitchens and washrooms. Plus, Fenced Industrial Backyard (Storage Lot): is ready for all kinds of business. Currently this Commercial Property (Corner Bay) is tenant occupied. Leased to 2028. This Commercial Property has a perfect location: convenient access to many Calgary's major traffic routs including Glenmore Trail, Stoney Trail, Deerfoot Trail and Barlow Trail.