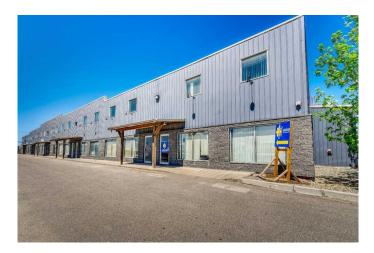

#### \$790,000

0 Bedroom, 0.00 Bathroom, Commercial on 0.70 Acres

NONE, Rural Rocky View County, Alberta

End Bay. 3 assigned Off Street Parking Stalls. Great Investment. Patton Industrial Park. 2 Stories. Upper level is Offices Total 5 Offices. 2 Washrooms. 2 mini kitchens Warehouse is a 40' Bay, clear span, with sump. with Crane and 2 Loading Doors Oversized. Power Operated.16'x12'. Secured. Fenced. Industrial Storage Yard. Ceiling Height 20'. Power 200A,120/208V. Warehouse is heated radiant heat. HVAC Office. Condo fee \$686. per month. Owner is Retiring. LOCATION. LOCATION, LOCATION. Access to all major traffic routes. Glenmore Trail, 22X, Stoney Trail. Deerfoot Trail, Barlow Trail, #1 Highway. Commercial Property - Industrial/warehouse Bay. 3 Main Level Offices plus 2 Upper-Level Offices with kitchens and washrooms. Plus, Fenced Industrial Backyard (Storage Lot): is ready for all kinds of business. Currently this Commercial Property (Corner Bay) is tenant occupied. Leased to 2028. This Commercial Property has a perfect location: convenient access to many Calgary's major traffic routs including Glenmore Trail, Stoney Trail, Deerfoot Trail and Barlow Trail.