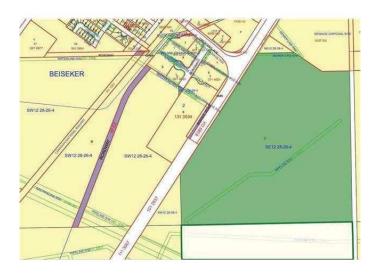

### \$1,400,000

0 Bedroom, 0.00 Bathroom, Land on 128.57 Acres

NONE, Rural Rocky View County, Alberta

Great opportunity to own land next to the Village of Beiseker, totaling 128.57 Acres of land. Recently approved 8 Acres of Highway business commercial with plans for review. This 8 acres of land is facing Highway #9 on the east side of Beiseker. Perfect for the development potential for Gas station, truck stop, tourist campground, restaurant, truck trailer service and more. Remainder of land is farmland with currently two well sites on this parcel of land

#### **Additional Information**

Date Listed March 25th, 2025

Days on Market 29

Zoning A-GEN, C-HWY