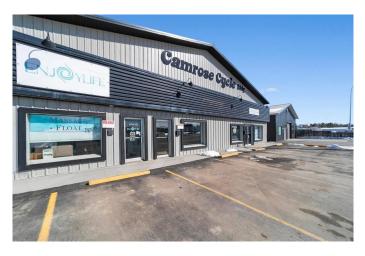

# \$799,000 - 4710 52 Avenue, Camrose

MLS® #A2205520

#### \$799,000

0 Bedroom, 0.00 Bathroom, Commercial on 0.29 Acres

Rosebud, Camrose, Alberta

7000 square feet available today!! This well looked after commercial building with excellent exposure could be just the building you've been waiting for. There are many options to maximize profitability and usability here. Paved parking with multiple entrances, good street exposure and recent updates. Have you always wanted a bay for your self and still wanted to generate additional income, well here is the opportunity.