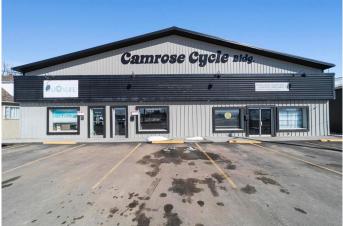

# \$799,000 - 4710 52 Avenue, Camrose

MLS® #A2205520

#### \$799,000

0 Bedroom, 0.00 Bathroom, Commercial on 0.29 Acres

Rosebud, Camrose, Alberta

7000 square feet available today!! This well looked after commercial building with excellent exposure could be just the building you've been waiting for. There are many options to maximize profitability and usability here. Paved parking with multiple entrances, good street exposure and recent updates. Have you always wanted a bay for your self and still wanted to generate additional income, well here is the opportunity.