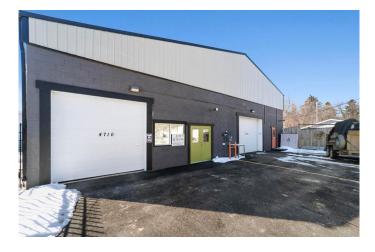

# \$799,000 - 4710 52 Avenue, Camrose

MLS® #A2205520

#### \$799,000

0 Bedroom, 0.00 Bathroom, Commercial on 0.29 Acres

Rosebud, Camrose, Alberta

7000 square feet available today!! This well looked after commercial building with excellent exposure could be just the building you've been waiting for. There are many options to maximize profitability and usability here. Paved parking with multiple entrances, good street exposure and recent updates. Have you always wanted a bay for your self and still wanted to generate additional income, well here is the opportunity.