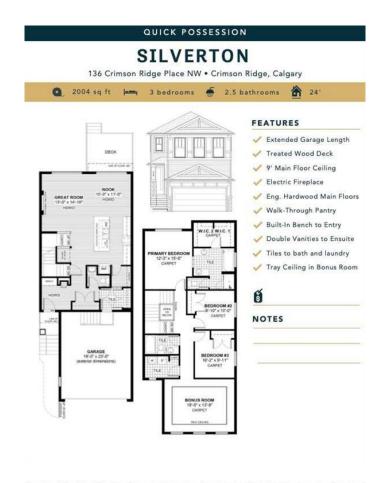

### \$849,900

3 Bedroom, 3.00 Bathroom, 1,937 sqft Residential on 0.09 Acres

Haskayne, Calgary, Alberta

Welcome to the charming community of Crimson Ridge in Calgary, where a brand new home is currently being built by Master Builder Douglas Homes. The "SILVERTON" combines modern comforts with the beauty of the natural surroundings, making it a perfect choice for those who value both style and serenity. Nestled near the majestic Rocky Mountains, Crimson Ridge offers a unique blend of city life and the tranquility of nature. This new home, thoughtfully designed and currently in the construction phase, reflects a contemporary design that emphasizes comfort and elegance. Spanning over 2000 square feet, (builder size) this two-story home features an open-concept layout that seamlessly connects the living room, dining area, and kitchen. As you step inside, the entryway's high ceilings and ample sunlight create a welcoming atmosphere. The kitchen, a central hub of the home, boasts modern stainless-steel appliances, sleek quartz countertops, modern cabinetry and a spacious island that's perfect for cooking and gathering. Designed for relaxation and entertainment, the living room showcases an electric fireplace and large windows that offer abundance of natural light. The dining area adjacent to the living room is perfect for family gatherings. Heading upstairs, you'll find the private spaces of the home. The master suite boasts a roomy walk-in closet and an ensuite bathroom featuring a soaker tub and separate shower. Additionally, there are two more sizeable bedrooms with ample closet space,

#### **Essential Information**

MLS® # A2205305

Price \$849,900

Bedrooms 3

Bathrooms 3.00

Full Baths 2

Half Baths 1

Square Footage 1,937

## **Community Information**

Address 136 Crimson Ridge Place Nw

Subdivision Haskayne

City Calgary County Calgary Province Alberta Postal Code T3L 0K4

**Amenities** 

Parking Spaces 4

**Parking** Additional Parking, Double Garage Attached

# of Garages 2

Interior

**Interior Features** Bathroom Rough-in, Double Vanity, Kitchen Island, No Animal Home, No

Smoking Home, Open Floorplan, Pantry, Quartz Counters, See

Remarks, Soaking Tub, Tray Ceiling(s)

**Appliances** Dishwasher, Garage Control(s), Gas Range, Humidifier, Microwave,

Range Hood, Refrigerator

Heating Forced Air, Natural Gas

Cooling None Fireplace Yes 1

# of Fireplaces

**Fireplaces** Electric, Great Room, Insert

Has Basement Yes

Basement Full, Unfinished

**Exterior** 

**Exterior Features** Private Yard

Back Yard, Backs on to Park/Green Space, Rectangular Lot, See Lot Description