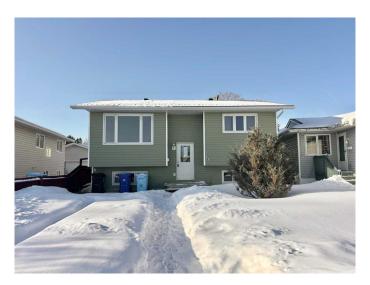

# \$295,000 - 158 Erindale Road, Fort McMurray

MLS® #A2204754

## \$295,000

4 Bedroom, 2.00 Bathroom, 967 sqft Residential on 0.11 Acres

Thickwood, Fort McMurray, Alberta

Welcome to 158 Erindale Road - an affordable bi-level home in the desirable neighbourhood of Thickwood. This home features 4 bedrooms, 2 bathrooms, and a massive fully fenced backyard on a 4000+ sqft lot! Located near Centerfire Place, Elementary + High Schools, parks, shopping, city/site bus routes + more! Don't miss out on this opportunity to own a single family home at an affordable price - call today to schedule your personal tour!

#### **Essential Information**

MLS® # A2204754 Price \$295,000

Bedrooms 4
Bathrooms 2.00

Full Baths 1
Half Baths 1

Square Footage 967

Acres 0.11

Year Built 1979

Type Residential
Sub-Type Detached
Style Bi-Level

#### **Exterior**

Exterior Features Other, Private Yard

Lot Description Back Yard, See Remarks

Roof Asphalt Shingle

Construction Concrete, Vinyl Siding

Foundation Poured Concrete