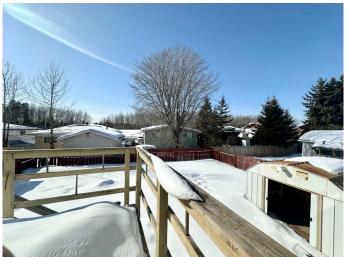

## \$295,000

4 Bedroom, 2.00 Bathroom, 967 sqft Residential on 0.11 Acres

Thickwood, Fort McMurray, Alberta

Welcome to 158 Erindale Road - an affordable bi-level home in the desirable neighbourhood of Thickwood. This home features 4 bedrooms, 2 bathrooms, and a massive fully fenced backyard on a 4000+ sqft lot! Located near Centerfire Place, Elementary + High Schools, parks, shopping, city/site bus routes + more! Don't miss out on this opportunity to own a single family home at an affordable price - call today to schedule your personal tour!

#### **Exterior**

Exterior Features Other, Private Yard

Lot Description Back Yard, See Remarks

Roof Asphalt Shingle

Construction Concrete, Vinyl Siding

Foundation Poured Concrete