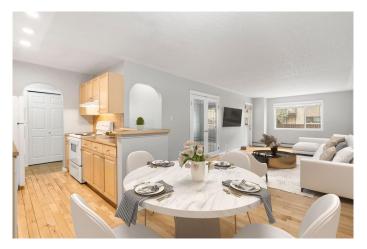

## \$249,000

2 Bedroom, 1.00 Bathroom, 828 sqft Residential on 0.00 Acres

Bridgeland/Riverside, Calgary, Alberta

Absolutely Fabulous Location!!! Spacious 2-bedroom condo right in the buzzing heart of Bridgeland. Stroll to downtown, East Village, the Bow River Pathway, C-Train, and all the hip amenities that trendy Bridgeland has to offer! This top-floor gem checks all the boxes: two roomy bedrooms, a fabulous 4-piece bath, an open-concept kitchen, dining & living area, plus in-suite laundry featuring a shiny new LG washer/dryer combo. But wait, there's moreâ€"a huge balcony and your very own assigned COVERED parking spot! Brand new carpets, and professionally cleanedâ€"this beauty is all set and waiting for its new lucky owners!

### **Essential Information**

MLS® # A2204740 Price \$249,000

Bedrooms 2

Bathrooms 1.00

Full Baths 1

Square Footage 828

Acres 0.00

Year Built 1978