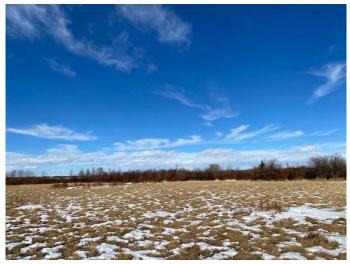

#### \$780,000

0 Bedroom, 0.00 Bathroom, Land on 120.00 Acres

NONE, Rural Red Deer County, Alberta

Here is a chance to own 120 acres West of Red Deer off Burnt Lake Trail. This property has been used for grazing cattle and is on a dead end road making it a perfect private piece of nature. The property is fenced and includes a solar watering system and corrals to load livestock. With a mix of trees and pasture the possibilities are endless for the next buyer's vision. If you are looking for privacy on a low traffic road but still close to Red Deer and Sylvan Lake this may be the right property for you.