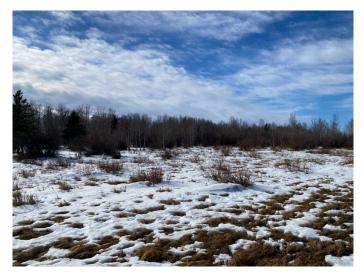

#### \$780,000

0 Bedroom, 0.00 Bathroom, Land on 120.00 Acres

NONE, Rural Red Deer County, Alberta

Here is a chance to own 120 acres West of Red Deer off Burnt Lake Trail. This property has been used for grazing cattle and is on a dead end road making it a perfect private piece of nature. The property is fenced and includes a solar watering system and corrals to load livestock. With a mix of trees and pasture the possibilities are endless for the next buyer's vision. If you are looking for privacy on a low traffic road but still close to Red Deer and Sylvan Lake this may be the right property for you.