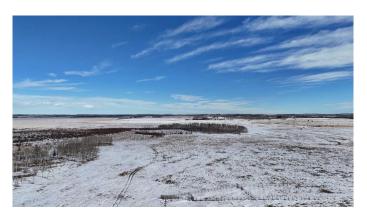

#### \$780,000

0 Bedroom, 0.00 Bathroom, Land on 120.00 Acres

NONE, Rural Red Deer County, Alberta

Here is a chance to own 120 acres West of Red Deer off Burnt Lake Trail. This property has been used for grazing cattle and is on a dead end road making it a perfect private piece of nature. The property is fenced and includes a solar watering system and corrals to load livestock. With a mix of trees and pasture the possibilities are endless for the next buyer's vision. If you are looking for privacy on a low traffic road but still close to Red Deer and Sylvan Lake this may be the right property for you.