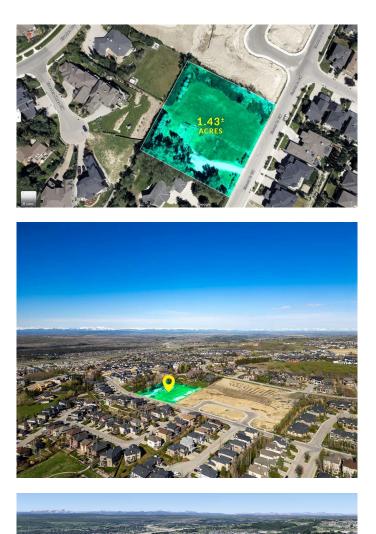

#### \$2,695,000

0 Bedroom, 0.00 Bathroom, Commercial on 1.43 Acres

Springbank Hill, Calgary, Alberta

Calling all developers, builders and investors this is your opportunity to purchase a prime parcel of land in coveted Springbank Hill. 1.46+- acres of land. The current owner has completed all necessary reports and due diligence, and this parcel is shovel ready for 8 prime single family estate lots or explore the possibility for increased density and bring your vision to life. Reports and further information available with an accepted offer.

## **Essential Information**

| MLS® #     | A2204182     |
|------------|--------------|
| Price      | \$2,695,000  |
| Bathrooms  | 0.00         |
| Acres      | 1.43         |
| Year Built | 1993         |
| Туре       | Commercial   |
| Sub-Type   | Multi Family |
| Status     | Active       |