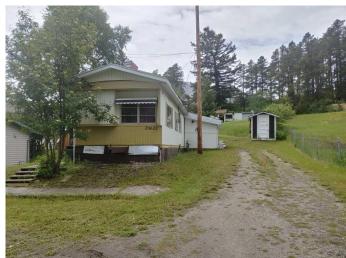

### \$220,000

2 Bedroom, 1.00 Bathroom, 752 sqft Residential on 0.31 Acres

NONE, Bellevue, Alberta

Welcome to Crowsnest Pass Belleuve Area by the old Dairy Road. Great investment property. This property is being sold as is where is. Tennat availble wants to stay. Brand new furnace installed this week. Roof is only 2 years old

#### **Essential Information**

MLS® # A2203721 Price \$220,000

Bedrooms 2
Bathrooms 1.00

Full Baths 1

Square Footage 752 Acres 0.31

Year Built 1971

Type Residential Sub-Type Detached

Style Single Wide Mobile Home

#### **Exterior**

Exterior Features Awning(s), Private Entrance, Private Yard, Rain Gutters

Lot Description Back Lane, Back Yard, Cleared, Few Trees, Front Yard, Gentle Sloping,

No Neighbours Behind, Rectangular Lot

Roof Asphalt Shingle
Construction Aluminum Siding

Foundation Piling(s)