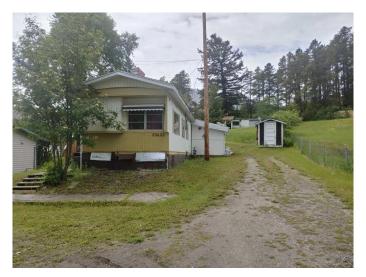

### \$220,000

2 Bedroom, 1.00 Bathroom, 752 sqft Residential on 0.31 Acres

NONE, Bellevue, Alberta

Welcome to Crowsnest Pass Belleuve Area by the old Dairy Road. Great investment property. This property is being sold as is where is. Tennat availble wants to stay. Brand new furnace installed this week. Roof is only 2 years old

#### **Essential Information**

MLS® # A2203721 Price \$220,000

Bedrooms 2
Bathrooms 1.00

Full Baths 1

Square Footage 752 Acres 0.31

Year Built 1971

Type Residential Sub-Type Detached

Style Single Wide Mobile Home

#### **Exterior**

Exterior Features Awning(s), Private Entrance, Private Yard, Rain Gutters

Lot Description Back Lane, Back Yard, Cleared, Few Trees, Front Yard, Gentle Sloping,

No Neighbours Behind, Rectangular Lot

Roof Asphalt Shingle
Construction Aluminum Siding

Foundation Piling(s)