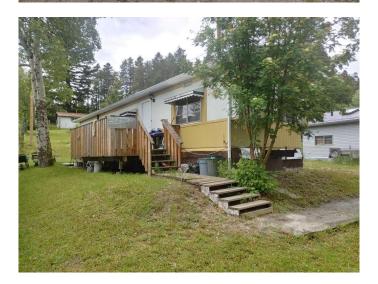

### \$220,000

2 Bedroom, 1.00 Bathroom, 752 sqft Residential on 0.31 Acres

NONE, Bellevue, Alberta

Welcome to Crowsnest Pass Belleuve Area by the old Dairy Road. Great investment property. This property is being sold as is where is. Tennat availble wants to stay. Brand new furnace installed this week. Roof is only 2 years old

#### **Essential Information**

MLS® # A2203721 Price \$220,000

Bedrooms 2
Bathrooms 1.00

Full Baths 1

Square Footage 752 Acres 0.31

Year Built 1971

Type Residential Sub-Type Detached

Style Single Wide Mobile Home

#### **Exterior**

Exterior Features Awning(s), Private Entrance, Private Yard, Rain Gutters

Lot Description Back Lane, Back Yard, Cleared, Few Trees, Front Yard, Gentle Sloping,

No Neighbours Behind, Rectangular Lot

Roof Asphalt Shingle
Construction Aluminum Siding

Foundation Piling(s)