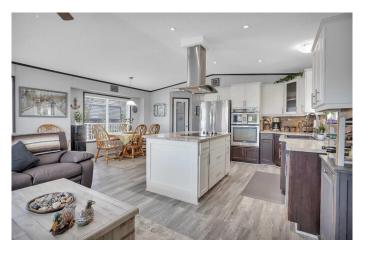

## \$265,000

2 Bedroom, 1.00 Bathroom, 1,038 sqft Residential on 0.08 Acres

DeGraff Resort, Rural Lacombe County, Alberta

Visit REALTOR website for additional information. Enjoy a laid back, beach side lifestyle in this beautiful 2 bed bungalow in DeGraff's Resort on Gull Lake. Situated on the lower road along the lake, this park model â€~cabin' is in Immaculate Condition with a beautiful, oversized yard & lake views! Watch the sun go down over the lake from the front porch! The secluded backyard & large deck are great spaces for R&R with family & friends! Featuring a gas fireplace, full sized contemporary kitchen & updated decor. Boathouse also available.

#### Interior

Interior Features Breakfast Bar, Ceiling Fan(s), Kitchen Island, No Smoking Home, Open

Floorplan, Pantry, Recessed Lighting, Soaking Tub, Vaulted Ceiling(s),

Laminate Counters

Appliances Dishwasher, Electric Range, Microwave, Refrigerator, Washer/Dryer,