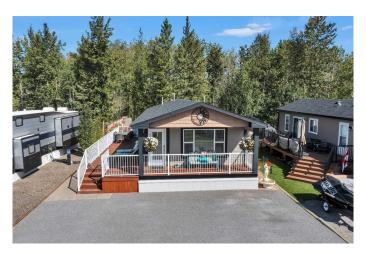

## \$265,000

2 Bedroom, 1.00 Bathroom, 1,038 sqft Residential on 0.08 Acres

DeGraff Resort, Rural Lacombe County, Alberta

Visit REALTOR website for additional information. Enjoy a laid back, beach side lifestyle in this beautiful 2 bed bungalow in DeGraff's Resort on Gull Lake. Situated on the lower road along the lake, this park model â€~cabin' is in Immaculate Condition with a beautiful, oversized yard & lake views! Watch the sun go down over the lake from the front porch! The secluded backyard & large deck are great spaces for R&R with family & friends! Featuring a gas fireplace, full sized contemporary kitchen & updated decor. Boathouse also available.

#### **Exterior**

Exterior Features Private Yard, Rain Gutters, Courtyard

Lot Description Landscaped, Low Maintenance Landscape, Private, See Remarks,

Standard Shaped Lot

Roof Asphalt

Construction Vinyl Siding, Wood Frame