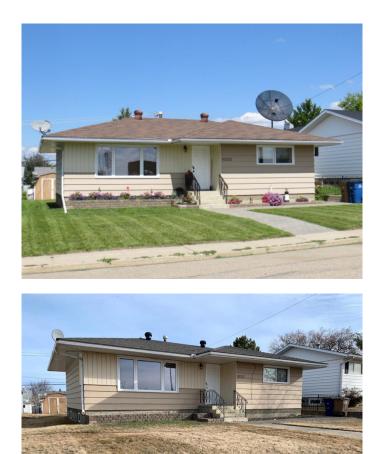

## \$279,000 - 10312 101 A Ave., Lac La Biche

MLS® #A2203214

## \$279,000

3 Bedroom, 2.00 Bathroom, 983 sqft Residential on 0.14 Acres

Lac La Biche, Lac La Biche, Alberta

**REDUCED!** Are you looking for an affordable turn key home with 2 separate living spaces? You can purchase this nicely renovated home, live on one floor and rent out the other, rent out both, or use the whole house! Upgrades include: a new roof, flooring, paint, tile work and stainless steel appliances.! The forced air furnace, and space heater both run on natural gas. There are 2 bedrooms up and one down stairs with a full bathroom on each floor. The home also has laundry machines on the main floor and in the basement! There is back alley access to parking in the back where you will find a double detached garage, as well as street parking in the front. Shopping, schools, and business are walking distance away. Call today to book your showing!

| Style<br>Status                                                            | Bungalow<br>Active                                                                                                             |  |
|----------------------------------------------------------------------------|--------------------------------------------------------------------------------------------------------------------------------|--|
| Community Information                                                      |                                                                                                                                |  |
| Address<br>Subdivision<br>City<br>County<br>Province<br>Postal Code        | 10312 101 A Ave.<br>Lac La Biche<br>Lac La Biche<br>Lac La Biche County<br>Alberta<br>T0A 2C0                                  |  |
| Amenities                                                                  |                                                                                                                                |  |
| Parking Spaces<br>Parking<br># of Garages                                  | 2<br>Double Garage Detached, Off Street, Single Garage Detached<br>2                                                           |  |
| Interior                                                                   |                                                                                                                                |  |
| Interior Features<br>Appliances                                            | Storage<br>Dishwasher, Refrigerator, Stove(s), Washer/Dryer, Washer/Dryer<br>Stacked                                           |  |
| Heating<br>Cooling<br>Has Basement<br>Basement                             | Forced Air, Natural Gas<br>None<br>Yes<br>Finished, Full                                                                       |  |
| Exterior                                                                   |                                                                                                                                |  |
| Exterior Features<br>Lot Description<br>Roof<br>Construction<br>Foundation | s Rain Gutters<br>Back Lane, Lawn, Rectangular Lot<br>Asphalt Shingle<br>Concrete, Vinyl Siding, Wood Frame<br>Poured Concrete |  |
| Additional Information                                                     |                                                                                                                                |  |
| Date Listed<br>Days on Market<br>Zoning                                    | March 17th, 2025<br>40<br>Medium Density Hamlet Res                                                                            |  |
| Listing Details                                                            |                                                                                                                                |  |
| Listing Office                                                             | RE/MAX LA BICHE REALTY                                                                                                         |  |