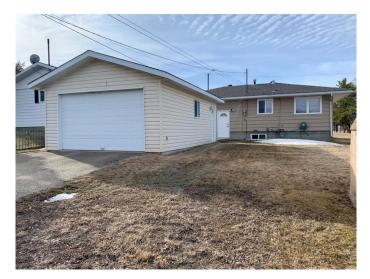

## \$279,000

3 Bedroom, 2.00 Bathroom, 983 sqft Residential on 0.14 Acres

Lac La Biche, Lac La Biche, Alberta

**REDUCED!** Are you looking for an affordable turn key home with 2 separate living spaces? You can purchase this nicely renovated home, live on one floor and rent out the other, rent out both, or use the whole house! Upgrades include: a new roof, flooring, paint, tile work and stainless steel appliances.! The forced air furnace, and space heater both run on natural gas. There are 2 bedrooms up and one down stairs with a full bathroom on each floor. The home also has laundry machines on the main floor and in the basement! There is back alley access to parking in the back where you will find a double detached garage, as well as street parking in the front. Shopping, schools, and business are walking distance away. Call today to book your showing!

| Style<br>Status                                                            | Bungalow<br>Active                                                                                                             |  |
|----------------------------------------------------------------------------|--------------------------------------------------------------------------------------------------------------------------------|--|
| Community Information                                                      |                                                                                                                                |  |
| Address<br>Subdivision<br>City<br>County<br>Province<br>Postal Code        | 10312 101 A Ave.<br>Lac La Biche<br>Lac La Biche<br>Lac La Biche County<br>Alberta<br>T0A 2C0                                  |  |
| Amenities                                                                  |                                                                                                                                |  |
| Parking Spaces<br>Parking<br># of Garages                                  | 2<br>Double Garage Detached, Off Street, Single Garage Detached<br>2                                                           |  |
| Interior                                                                   |                                                                                                                                |  |
| Interior Features<br>Appliances                                            | Storage<br>Dishwasher, Refrigerator, Stove(s), Washer/Dryer, Washer/Dryer<br>Stacked                                           |  |
| Heating<br>Cooling<br>Has Basement<br>Basement                             | Forced Air, Natural Gas<br>None<br>Yes<br>Finished, Full                                                                       |  |
| Exterior                                                                   |                                                                                                                                |  |
| Exterior Features<br>Lot Description<br>Roof<br>Construction<br>Foundation | s Rain Gutters<br>Back Lane, Lawn, Rectangular Lot<br>Asphalt Shingle<br>Concrete, Vinyl Siding, Wood Frame<br>Poured Concrete |  |
| Additional Information                                                     |                                                                                                                                |  |
| Date Listed<br>Days on Market<br>Zoning                                    | March 17th, 2025<br>40<br>Medium Density Hamlet Res                                                                            |  |
| Listing Details                                                            |                                                                                                                                |  |
| Listing Office                                                             | RE/MAX LA BICHE REALTY                                                                                                         |  |