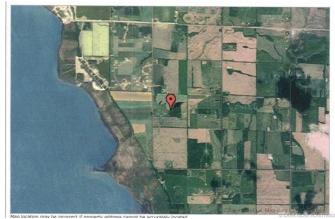

## \$165,000

0 Bedroom, 0.00 Bathroom, Land on 1.67 Acres

Grandview Estates, Rural Ponoka County, Alberta

The rise of the American dollar has made lake living in Alberta far more attractive. Come to a look at Grandview Estates. Boasting an upscale architecturally controlled subdivision that is intertwined amongst 30 acres of environmental reserve featuring established walking trails, abundant wildlife, local history. The view is so amazing that it is better described as an experience. Every lot boasts a spectacular view of the lake; some views encompass the entire length of Gull Lake. Imagine closing every single day with yet another uniquely pleasing sunset.. Boat access is 5 minutes away at the Raymond Shores public boat launch. Taxes have not been assessed yet. Grandview Estates is a 31 lot acreage subdivision with acreages ranging from 1 to 6 acres in size.

# **Community Information**

Address 13, 420069 Range Road 284

Subdivision Grandview Estates

City Rural Ponoka County

County Ponoka County

Province Alberta
Postal Code T4J 1R3