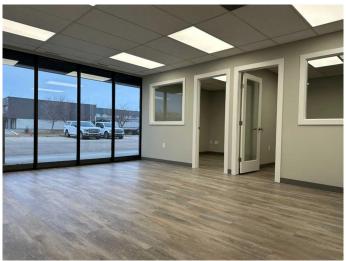

#### \$14

0 Bedroom, 0.00 Bathroom, Commercial on 0.00 Acres

Richmond Industrial Park, Grande Prairie, Alberta

This office and shop has it ALL! Great west end location and a newly renovated exterior gives your business a great look and lots of paved parking in front and rear. Retail frontage and Office and Shop with 14' Wide x 16' High Powered Overhead doors, AC and HIGH SPEED FIBRE internet. Nice big windows . Main floor features a open reception/showroom ,multiple offices, boardroom kitchenette , 2 bathrooms and shop bay. Upstairs has open office space and 1 bathroom. Base Rent= \$3664.50 plus Additional Rent of \$1096.73 for a Total Monthly Payment of \$4761.23 plus GST.