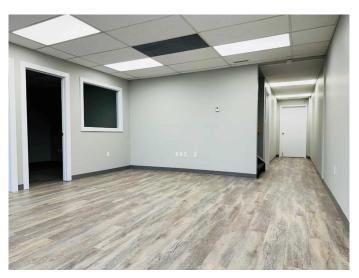

#### \$14

0 Bedroom, 0.00 Bathroom, Commercial on 0.00 Acres

Richmond Industrial Park, Grande Prairie, Alberta

This office and shop has it ALL! Great west end location and a newly renovated exterior gives your business a great look and lots of paved parking in front and rear. Retail frontage and Office and Shop with 14' Wide x 16' High Powered Overhead doors, AC and HIGH SPEED FIBRE internet. Nice big windows . Main floor features a open reception/showroom ,multiple offices, boardroom kitchenette , 2 bathrooms and shop bay. Upstairs has open office space and 1 bathroom. Base Rent= \$3664.50 plus Additional Rent of \$1096.73 for a Total Monthly Payment of \$4761.23 plus GST.