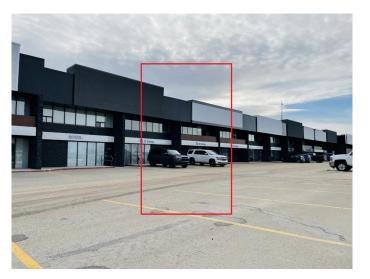

# \$14 - 11427 98 Avenue, Grande Prairie

MLS® #A2203146

#### \$14

0 Bedroom, 0.00 Bathroom, Commercial on 0.00 Acres

Richmond Industrial Park, Grande Prairie, Alberta

This office and shop has it ALL! Great west end location and a newly renovated exterior gives your business a great look and lots of paved parking in front and rear. Retail frontage and Office and Shop with 14' Wide x 16' High Powered Overhead doors, AC and HIGH SPEED FIBRE internet. Nice big windows . Main floor features a open reception/showroom ,multiple offices, boardroom kitchenette , 2 bathrooms and shop bay. Upstairs has open office space and 1 bathroom. Base Rent= \$3664.50 plus Additional Rent of \$1096.73 for a Total Monthly Payment of \$4761.23 plus GST.