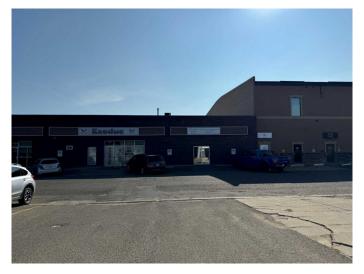

# \$775,000 - 215-219, 215 12b Street N, Lethbridge

MLS® #A2203088

#### \$775,000

0 Bedroom, 0.00 Bathroom, Commercial on 0.65 Acres

Senator Buchanan, Lethbridge, Alberta

This well-maintained property features an open office and retail area in the front of the building, staff areas, and a large shop with mezzanine. The shop has new LED lights, one 14'x14' overhead door, and 16' ceilings, as well as five parking spots on the concrete pad in the rear of the property. With an excellent ratio of office to shop space,

this unit is very flexible and can appeal to a variety of different commercial uses.

MLS® # A2203088

Price \$775,000

Bathrooms 0.00

Acres 0.65

Type Commercial

Sub-Type Industrial

Status Active