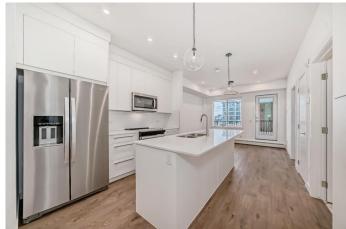

## \$304,900

2 Bedroom, 1.00 Bathroom, 642 sqft Residential on 0.00 Acres

Wolf Willow, Calgary, Alberta

Discover your dream home in this 2-Bedroom, 1-Bathroom with 1 Titled Underground Parking Stall, perfectly situated in the vibrant and growing community of Wolf Willow. Enjoy the convenience of nearby playgrounds, scenic pathways, golf, and shoppingâ€"all within a dynamic and welcoming neighborhood. This beautiful home offers an exceptional living experience with an open-concept floor plan and an oversized west-facing balcony that floods the space with natural light â€"perfect for outdoor entertaining and relaxation. Inside, you'll find the highest quality fit and finish, including vinyl plank flooring throughout the living areas and high ceilings that enhance the spacious feel. The kitchen is a chef's delight, boasting full-height cabinetry with soft-close doors and drawers, a sleek stainless steel appliance package, and a pantry. The eat-up bar, adorned with elegant quartz countertops, creates the perfect spot for casual dining and entertaining. The primary bedroom is a true retreat, featuring a spacious walk-in closet. One additional bedroom and a well-appointed 4-piece main bathroom complete this thoughtfully designed layout, ensuring comfort for all. Beyond your door, indulge in a range of amenities designed to enhance your lifestyle. Pamper your furry friends at the pet spa, stay active in the well-equipped gym, and enjoy gatherings in the owners' lounge. Plus, convenient bike storage makes it easy to explore the beautiful surroundings. This bright and airy home is move-in ready, offering you

#### Interior

Interior Features High Ceilings, Open Floorplan, Pantry, Quartz Counters

Appliances Dishwasher, Microwave Hood Fan, Refrigerator, Washer/Dryer, Window

Coverings, Range

Heating Baseboard

Cooling None