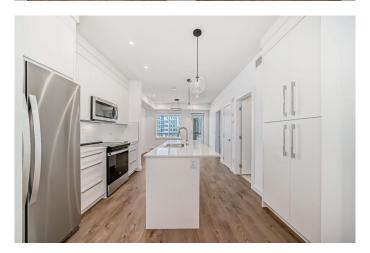

## \$304,900

2 Bedroom, 1.00 Bathroom, 642 sqft Residential on 0.00 Acres

Wolf Willow, Calgary, Alberta

Discover your dream home in this 2-Bedroom, 1-Bathroom with 1 Titled Underground Parking Stall, perfectly situated in the vibrant and growing community of Wolf Willow. Enjoy the convenience of nearby playgrounds, scenic pathways, golf, and shoppingâ€"all within a dynamic and welcoming neighborhood. This beautiful home offers an exceptional living experience with an open-concept floor plan and an oversized west-facing balcony that floods the space with natural light â€"perfect for outdoor entertaining and relaxation. Inside, you'll find the highest quality fit and finish, including vinyl plank flooring throughout the living areas and high ceilings that enhance the spacious feel. The kitchen is a chef's delight, boasting full-height cabinetry with soft-close doors and drawers, a sleek stainless steel appliance package, and a pantry. The eat-up bar, adorned with elegant quartz countertops, creates the perfect spot for casual dining and entertaining. The primary bedroom is a true retreat, featuring a spacious walk-in closet. One additional bedroom and a well-appointed 4-piece main bathroom complete this thoughtfully designed layout, ensuring comfort for all. Beyond your door, indulge in a range of amenities designed to enhance your lifestyle. Pamper your furry friends at the pet spa, stay active in the well-equipped gym, and enjoy gatherings in the owners' lounge. Plus, convenient bike storage makes it easy to explore the beautiful surroundings. This bright and airy home is move-in ready, offering you

#### Interior

Interior Features High Ceilings, Open Floorplan, Pantry, Quartz Counters

Appliances Dishwasher, Microwave Hood Fan, Refrigerator, Washer/Dryer, Window

Coverings, Range

Heating Baseboard

Cooling None