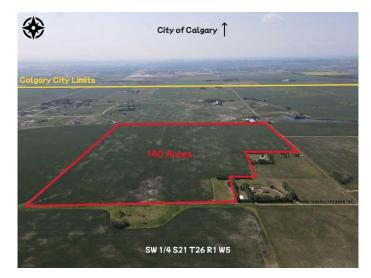

### \$4,550,000

0 Bedroom, 0.00 Bathroom, Land on 139.67 Acres

NONE, Rural Rocky View County, Alberta

Amazing holding property 140 acres within just a few short minutes to Calgary (1 mile to Calgary) with the explosive growth of NW Calgary knocking on the door. City views adjacent to Calterra Estates and Newly built golf range. Completely flat, cultivated land rented out to farmers for agriculture use.

#### **Essential Information**

| MLS® #    | A2202556        |
|-----------|-----------------|
| Price     | \$4,550,000     |
| Bathrooms | 0.00            |
| Acres     | 139.67          |
| Туре      | Land            |
| Sub-Type  | Commercial Land |
| Status    | Active          |

#### **Community Information**

| Address     | Range Rd 14 Road 14     |
|-------------|-------------------------|
| Subdivision | NONE                    |
| City        | Rural Rocky View County |
| County      | Rocky View County       |
| Province    | Alberta                 |
| Postal Code | T4B 2T3                 |