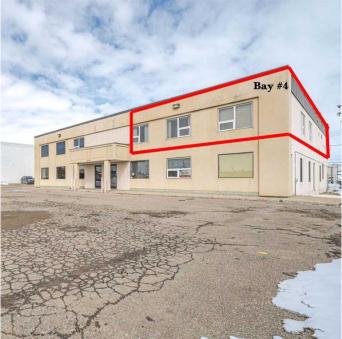

# \$7 - Bay 4, 5208 62 Street, Lloydminster

MLS® #A2202545

## \$7

0 Bedroom, 0.00 Bathroom, Commercial on 0.00 Acres

Glen E. Neilsen Industrial Park, Lloydminster, Alberta

3108 Office space and 1680 shop bay of office space located in Glenn E Industrial Park located on the second level of the building has been very well cared for. Space includes large reception area, several finished offices, meeting rooms, bathrooms, coffee/kitchen area. Lots of natural lighting. Lot offers ample paved parking and good exposure, NNN lease. Some fenced compound also available.