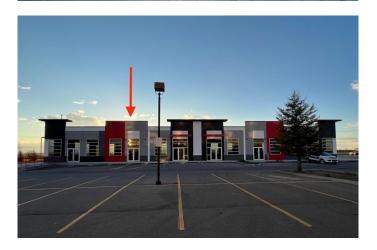

# \$498,900 - 120, 6600 36 Street Ne, Calgary

MLS® #A2202392

### \$498,900

0 Bedroom, 0.00 Bathroom, Commercial on 0.00 Acres

Saddleridge Industrial, Calgary, Alberta

Welcome to this exceptional opportunity shared parking lot with Radisson Hotel this 1285 SQFT sellable SQFT unit next door is also available which is 1495 sellable sqft if both units want to be purchased together. Industrial Business (I-B) zoned Building is just off the main road 36 STREET NE which leads to the Airport Tunnel. Located in the thriving NE Calgary, adjacent to the Calgary International Airport. This trendy building offers a range of mixed-use opportunities from Retail, Office, to Light Industrial, and is perfect for businesses looking for ample space to thrive.. All units are single title and can be sold individually. Located just a few minutes drive from the Calgary International Airport and within walking distance to the LRT, this unit is highly accessible and conveniently situated. The building comes with ample parking spaces for both customers and employees, providing ease of access and convenience to all. The unit's I-B zoning also makes it ideal for a wide range of uses, such as medical facilities, exercise and fitness studios, yoga studios, financial services, child care facilities, restaurants and bars, and even post-secondary institutions (subject to city approvals). This prime location provides quick access to major transportation routes such as Metis Trail, Mcknight Blvd, Deerfoot Trail (QE2), and Stoney Trail, making it highly accessible to clients and customers from all over the city. The surrounding area is also home to a pool of 7 hotels, including the