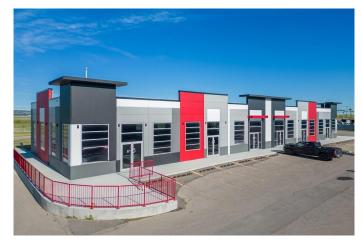

# \$498,900 - 120, 6600 36 Street Ne, Calgary

MLS® #A2202392

### \$498,900

0 Bedroom, 0.00 Bathroom, Commercial on 0.00 Acres

Saddleridge Industrial, Calgary, Alberta

Welcome to this exceptional opportunity shared parking lot with Radisson Hotel this 1285 SQFT sellable SQFT unit next door is also available which is 1495 sellable sqft if both units want to be purchased together. Industrial Business (I-B) zoned Building is just off the main road 36 STREET NE which leads to the Airport Tunnel. Located in the thriving NE Calgary, adjacent to the Calgary International Airport. This trendy building offers a range of mixed-use opportunities from Retail, Office, to Light Industrial, and is perfect for businesses looking for ample space to thrive.. All units are single title and can be sold individually. Located just a few minutes drive from the Calgary International Airport and within walking distance to the LRT, this unit is highly accessible and conveniently situated. The building comes with ample parking spaces for both customers and employees, providing ease of access and convenience to all. The unit's I-B zoning also makes it ideal for a wide range of uses, such as medical facilities, exercise and fitness studios, yoga studios, financial services, child care facilities, restaurants and bars, and even post-secondary institutions (subject to city approvals). This prime location provides quick access to major transportation routes such as Metis Trail, Mcknight Blvd, Deerfoot Trail (QE2), and Stoney Trail, making it highly accessible to clients and customers from all over the city. The surrounding area is also home to a pool of 7 hotels, including the