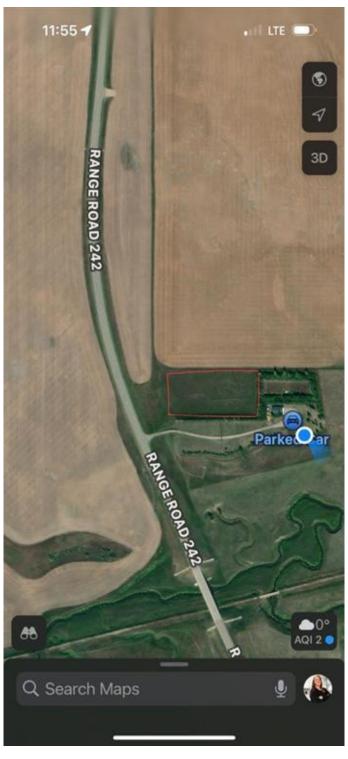

#### \$329,900

0 Bedroom, 0.00 Bathroom, Land on 2.67 Acres

NONE, Rural Wheatland County, Alberta

Build your dream home! This land has mature trees and is paved right to where you driveway would be. There is a well that has not been used in many years and is being sold as is. The gas line is very close to the property and so is the power.