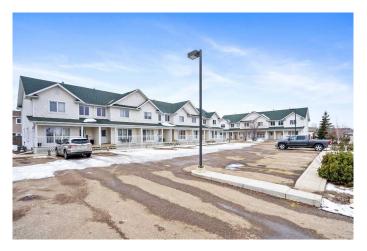

## \$219,000

3 Bedroom, 2.00 Bathroom, 1,240 sqft Residential on 0.00 Acres

Wallacefield, Lloydminster, Saskatchewan

Welcome to Meadowview Estates! Compared to many other townhouse properties this one provides unique and desirable features including a fully fenced yard, main floor laundry with space for storage and a spacious parking lot that is easier to accommodate full sized vehicles! At 1,240 square feet above grade, you'II also notice that every level of this home has adequate space including a large living room and kitchen, spacious bedrooms and a basement that provides plenty of room for a large family room, and a future bedroom and 3-piece bathroom. This property is tucked away in a quiet location and is conveniently close to shopping amenities, restaurants and is just a short walk to a couple of parks!

# **Community Information**

Address 103, 4727 20 Street

Subdivision Wallacefield
City Lloydminster
County Lloydminster
Province Saskatchewan

Postal Code S9V 0X4