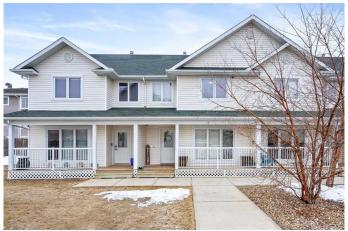

## \$219,000

3 Bedroom, 2.00 Bathroom, 1,240 sqft Residential on 0.00 Acres

Wallacefield, Lloydminster, Saskatchewan

Welcome to Meadowview Estates! Compared to many other townhouse properties this one provides unique and desirable features including a fully fenced yard, main floor laundry with space for storage and a spacious parking lot that is easier to accommodate full sized vehicles! At 1,240 square feet above grade, you'II also notice that every level of this home has adequate space including a large living room and kitchen, spacious bedrooms and a basement that provides plenty of room for a large family room, and a future bedroom and 3-piece bathroom. This property is tucked away in a quiet location and is conveniently close to shopping amenities, restaurants and is just a short walk to a couple of parks!

#### **Exterior**

Exterior Features None

Lot Description Back Yard Roof Asphalt

Construction Vinyl Siding

Foundation Poured Concrete