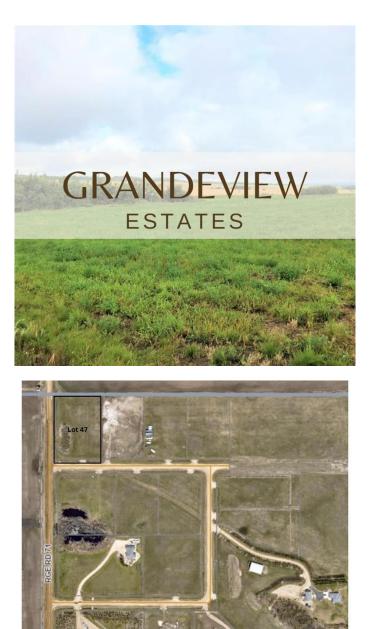

# \$189,900 - 47 713019 Range Road 71, Rural Grande Prairie No. 1, County of

MLS® #A2201770

#### \$189,900

0 Bedroom, 0.00 Bathroom, Land on 2.69 Acres

NONE, Rural Grande Prairie No. 1, County of, Alberta

Only 5 lots left! This is an exceptional opportunity to build your dream home on a beautiful acreage just 5 minutes west of Grande Prairie. The rolling terrain of the land provides added character, lots are all in grass and ready to mow, and offer potential for walkout basements. The lots are zoned CR-3. which allows for a variety of residential uses and restrictive covenants will keep the subdivision looking great for years to come. This is the perfect scenario for those looking to build a new home with more space and privacy. Properties are fully fenced and power and gas are to the property line, making these ready for immediate development. But that's not all, these acreages offer breathtaking views of the Grande Prairie skyline, the majestic Rocky Mountains and miles of picturesque farmland. Imagine waking up to the beautiful scenery every morning and enjoying the stunning views from your own backyard. This subdivision is truly one of a kind and offers the perfect combination of peaceful rural living with the convenience of being close to all the city amenities. Come have a look today and take the first step towards owning your piece of paradise. Contact your realtor for more details.

### Exterior

| Lot Description | Corner Lot, No Neighbours Behind |
|-----------------|----------------------------------|
|-----------------|----------------------------------|