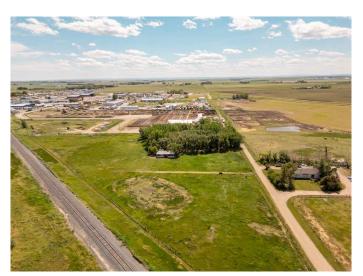

#### \$790,000

0 Bedroom, 0.00 Bathroom, Commercial on 6.12 Acres

NONE, Rural Lethbridge County, Alberta

6.12 acres zoned rural general industrial, with 3 bedroom home, garage and outbuildings. Permitted and discretionary uses are under document tab. Very private acreage with ability to develop commercial enterprize.