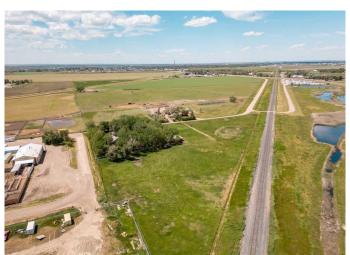

#### \$790,000

0 Bedroom, 0.00 Bathroom, Commercial on 6.12 Acres

NONE, Rural Lethbridge County, Alberta

6.12 acres zoned rural general industrial, with 3 bedroom home, garage and outbuildings. Permitted and discretionary uses are under document tab. Very private acreage with ability to develop commercial enterprize.