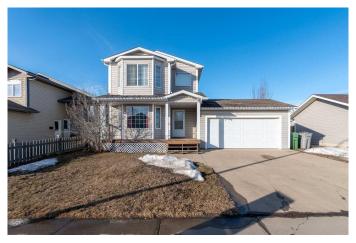

# \$319,500

4 Bedroom, 2.00 Bathroom, 1,200 sqft Residential on 0.15 Acres

Parkview Estates, Lloydminster, Alberta

This 4 Bedroom , 2 Bathroom home offers a perfect blend of comfort and convenience. Located in Parkview Estates, it is just a short distance from schools,parks and amenities making it an ideal choice for families. Inside, you will find spacious living areas with natural light streaming through large windows providing a welcoming atmosphere, While the bedrooms provide ample space for the whole family. Outside the expansive backyard is perfect for outdoor entertaining, with plenty of room for your next summer project. If you are looking for your next family home or investment property , look no further.

#### **Exterior**

Exterior Features Private Yard

Lot Description Back Yard, Front Yard, Lawn, Rectangular Lot

Roof Asphalt Shingle

Construction Vinyl Siding, Wood Frame

Foundation Wood