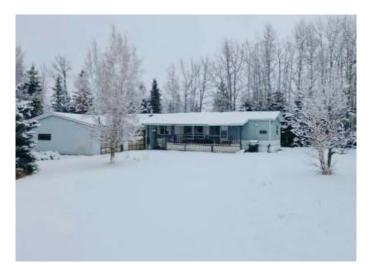

# \$369,000 - 45 Ricinus Ridge, Rural Clearwater County

MLS® #A2200983

# \$369,000

2 Bedroom, 2.00 Bathroom, 1,216 sqft Residential on 2.10 Acres

Ricinus Ridge, Rural Clearwater County, Alberta

Welcome to your charming 2.1 acre retreat in Ricinus Ridge subdivision- ideal for full-time living or weekend get away. This cozy 2 bedroom( easily converted back to 3),2 (spacious 4 piece ensuite off of primary bedroom )bathroom mobile home, built in 1989, offers open - concept layout. The double attached heated garage is perfect for projects or storage. Enjoy the privacy of a beautiful treed lot with mature apple trees, fenced garden area, perennials landscaping and approx. 1 acre of cleared land at the back ideal for creating your own peaceful sanctuary. This property has easy access to lakes, rivers, OHV trails, the west country and outdoor recreation. Only 10 minutes to Caroline and 25 minutes to Rocky Mountain House.

#### **Essential Information**

MLS® # A2200983 Price \$369,000

Bedrooms 2 Bathrooms 2.00

Full Baths 2

Square Footage 1,216 Acres 2.10 Year Built 1989

Type Residential

Sub-Type Detached

Style Acreage with Residence, Single Wide Mobile Home