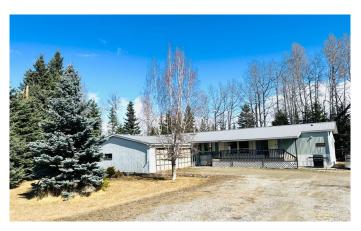

# \$369,000 - 45 Ricinus Ridge, Rural Clearwater County

MLS® #A2200983

# \$369,000

2 Bedroom, 2.00 Bathroom, 1,216 sqft Residential on 2.10 Acres

Ricinus Ridge, Rural Clearwater County, Alberta

Welcome to your charming 2.1 acre retreat in Ricinus Ridge subdivision- ideal for full-time living or weekend get away. This cozy 2 bedroom( easily converted back to 3),2 (spacious 4 piece ensuite off of primary bedroom )bathroom mobile home, built in 1989, offers open - concept layout. The double attached heated garage is perfect for projects or storage. Enjoy the privacy of a beautiful treed lot with mature apple trees, fenced garden area, perennials landscaping and approx. 1 acre of cleared land at the back ideal for creating your own peaceful sanctuary. This property has easy access to lakes, rivers, OHV trails, the west country and outdoor recreation. Only 10 minutes to Caroline and 25 minutes to Rocky Mountain House.

#### **Essential Information**

MLS® # A2200983 Price \$369,000

Bedrooms 2 Bathrooms 2.00

Full Baths 2

Square Footage 1,216 Acres 2.10 Year Built 1989

Type Residential

Sub-Type Detached

Style Acreage with Residence, Single Wide Mobile Home