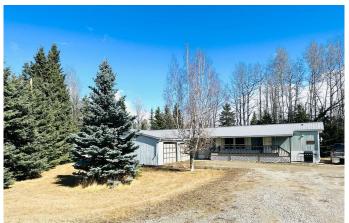

# \$369,000 - 45 Ricinus Ridge, Rural Clearwater County

MLS® #A2200983

# \$369,000

2 Bedroom, 2.00 Bathroom, 1,216 sqft Residential on 2.10 Acres

Ricinus Ridge, Rural Clearwater County, Alberta

Welcome to your charming 2.1 acre retreat in Ricinus Ridge subdivision- ideal for full-time living or weekend get away. This cozy 2 bedroom( easily converted back to 3),2 (spacious 4 piece ensuite off of primary bedroom )bathroom mobile home, built in 1989, offers open - concept layout. The double attached heated garage is perfect for projects or storage. Enjoy the privacy of a beautiful treed lot with mature apple trees, fenced garden area, perennials landscaping and approx. 1 acre of cleared land at the back ideal for creating your own peaceful sanctuary. This property has easy access to lakes, rivers, OHV trails, the west country and outdoor recreation. Only 10 minutes to Caroline and 25 minutes to Rocky Mountain House.

#### **Essential Information**

MLS® # A2200983 Price \$369,000

Bedrooms 2 Bathrooms 2.00

Full Baths 2

Square Footage 1,216 Acres 2.10 Year Built 1989

Type Residential

Sub-Type Detached

Style Acreage with Residence, Single Wide Mobile Home