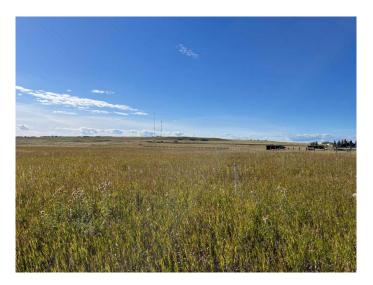

### \$499,000

0 Bedroom, 0.00 Bathroom, Land on 8.79 Acres

NONE, Rural Foothills County, Alberta

AMAZING location to build your "dream home" Welcome to this lovely 8.79-acre site, with Mountain Views and over looking a spectacular ravine, bring the kids & the horses & get ready for acreage living. No building time commitment so you can buy and hold for the future when you are ready to build. All services are to the property line and there is a fantastic well that produces 11 GPM. Highway 2 is less than 11KM away. 112 is a dead-end road so very little traffic.