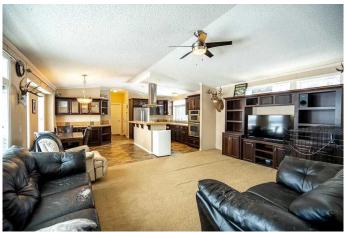

### \$194,000

3 Bedroom, 2.00 Bathroom, 1,520 sqft Mobile on 0.00 Acres

N/A, Rural Clearwater County, Alberta

Spacious and impeccably maintained, this stunning 2013 modular home offers 1,520 sq. ft. of high-end living. Featuring 3 bedrooms and 2 bathrooms, it showcases vaulted ceilings and an inviting open floor plan. The elegant kitchen boasts high quality, raised panel, rich, dark-stained Cabinetry, a large Eating bar, stainless steel appliances, a double-door fridge, a double oven, a built-in stovetop and hood fan. The expansive primary suite includes a luxurious 4-piece Ensuite with a jetted tub and separate shower. Washer and dryer and Blinds are included. Situated on a partially fenced, rented 3-acre lot with the option to stay subject to Landlord approval.

#### Interior

Interior Features Ceiling Fan(s), Kitchen Island, Open Floorplan, Vaulted Ceiling(s), Vinyl

Windows, Walk-In Closet(s)

Appliances Dishwasher, Range Hood, Refrigerator, Stove(s)

Heating Central