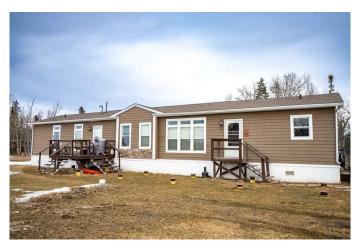

# \$194,000 - 390003 Range Road 6-3, Rural Clearwater County

MLS® #A2200628

### \$194,000

3 Bedroom, 2.00 Bathroom, 1,520 sqft Mobile on 0.00 Acres

N/A, Rural Clearwater County, Alberta

Spacious and impeccably maintained, this stunning 2013 modular home offers 1,520 sq. ft. of high-end living. Featuring 3 bedrooms and 2 bathrooms, it showcases vaulted ceilings and an inviting open floor plan. The elegant kitchen boasts high quality, raised panel, rich, dark-stained Cabinetry, a large Eating bar, stainless steel appliances, a double-door fridge, a double oven, a built-in stovetop and hood fan. The expansive primary suite includes a luxurious 4-piece Ensuite with a jetted tub and separate shower. Washer and dryer and Blinds are included. Situated on a partially fenced, rented 3-acre lot with the option to stay subject to Landlord approval.