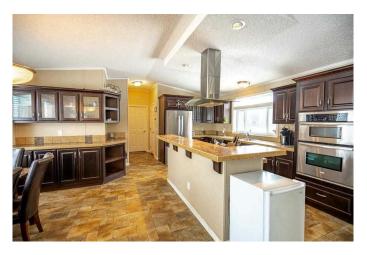

### \$194,000

3 Bedroom, 2.00 Bathroom, 1,520 sqft Mobile on 0.00 Acres

N/A, Rural Clearwater County, Alberta

Spacious and impeccably maintained, this stunning 2013 modular home offers 1,520 sq. ft. of high-end living. Featuring 3 bedrooms and 2 bathrooms, it showcases vaulted ceilings and an inviting open floor plan. The elegant kitchen boasts high quality, raised panel, rich, dark-stained Cabinetry, a large Eating bar, stainless steel appliances, a double-door fridge, a double oven, a built-in stovetop and hood fan. The expansive primary suite includes a luxurious 4-piece Ensuite with a jetted tub and separate shower. Washer and dryer and Blinds are included. Situated on a partially fenced, rented 3-acre lot with the option to stay subject to Landlord approval.

#### Interior

Interior Features Ceiling Fan(s), Kitchen Island, Open Floorplan, Vaulted Ceiling(s), Vinyl

Windows, Walk-In Closet(s)

Appliances Dishwasher, Range Hood, Refrigerator, Stove(s)

Heating Central