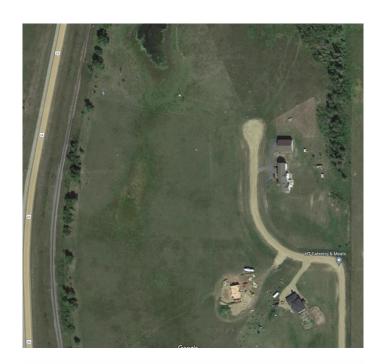

## \$170,000

0 Bedroom, 0.00 Bathroom, Land on 5.16 Acres

NONE, Rural Ponoka County, Alberta

Have you been looking for a perfect piece of land to build your dream home and still have room?! This is what you have been waiting for! Bring your building plans for your custom home, Shop-house or Barndominium!! Situated Between Ponoka and Lacombe, just outside Morningside, this nice sized acreage has gas and power at the property line and is ready for you to install your own Septic (field approved) and Drill your water Well to build your future home. Wonderfully situated for a walk-out basement and in close proximity to pavement and services with 15 Minutes to Lacombe and 12 to Ponoka - you are in the middle of it all . NOTE: GST is applicable and will be charged. No Mobile homes. Min. 1200 sq. ft. home required.

# **Community Information**

Address Lot 5 Rr 261

Subdivision NONE

City Rural Ponoka County

County Ponoka County

Province Alberta
Postal Code T4L 2N5

#### **Exterior**

Lot Description Near Golf Course, Irregular Lot, Open Lot, Rolling Slope