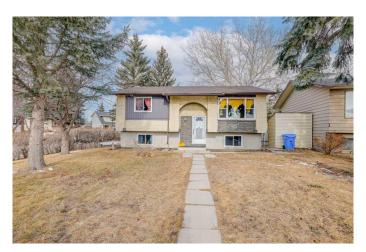

### \$499,000

5 Bedroom, 3.00 Bathroom, 1,024 sqft Residential on 0.16 Acres

Albert Park/Radisson Heights, Calgary, Alberta

| 5 BEDS | 2.5 BATH | SUITED | CORNER LOT | SEPARATE ENTRANCE |This bi-level home in Radisson Heights sits on a large corner lot and offers plenty of space inside and out! The main level features a bright open living area with large windows that fill the space with natural light. The kitchen includes a dedicated dining area and a convenient door leading outside to the covered deckâ€"perfect for evenings. You'll also find three good-sized bedrooms, including a primary suite with its own 2-piece ensuite, plus a 4-piece bathroom to complete the level. Downstairs, the fully finished basement has a separate entrance, kitchen, and laundry. The lower level includes a large living area, two additional bedrooms, and a 3-piece bathroom. Outside, there's plenty of parking for two vehicles at the back. Conveniently located close to shopping, parks, schools, and more! Call your favourite agent today to book a showing! \*\* Agents, please read private remarks for access code \*\*