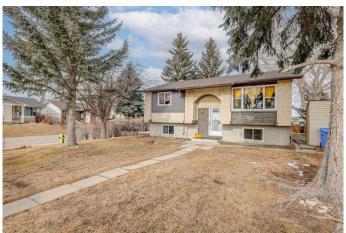

### \$499,000

5 Bedroom, 3.00 Bathroom, 1,024 sqft Residential on 0.16 Acres

Albert Park/Radisson Heights, Calgary, Alberta

| 5 BEDS | 2.5 BATH | SUITED | CORNER LOT | SEPARATE ENTRANCE |This bi-level home in Radisson Heights sits on a large corner lot and offers plenty of space inside and out! The main level features a bright open living area with large windows that fill the space with natural light. The kitchen includes a dedicated dining area and a convenient door leading outside to the covered deckâ€"perfect for evenings. You'll also find three good-sized bedrooms, including a primary suite with its own 2-piece ensuite, plus a 4-piece bathroom to complete the level. Downstairs, the fully finished basement has a separate entrance, kitchen, and laundry. The lower level includes a large living area, two additional bedrooms, and a 3-piece bathroom. Outside, there's plenty of parking for two vehicles at the back. Conveniently located close to shopping, parks, schools, and more! Call your favourite agent today to book a showing! \*\* Agents, please read private remarks for access code \*\*