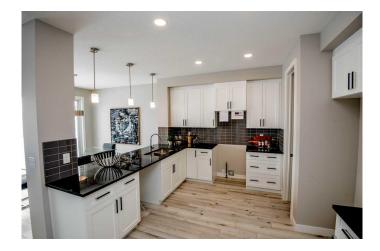

#### \$769,900

4 Bedroom, 3.00 Bathroom, 1,912 sqft Residential on 0.08 Acres

Belvedere., Calgary, Alberta

**4 BEDROOMS - DOUBLE ATTACHED GARAGE - SPICE KITCHEN - SEPARATE BASEMENT ENTRANCE - 2 STOREY HOME** BACKING ONTO GREENSPACE. Welcome to the master built neighbourhood of Belvedere with miles of walking paths, parks, new elementary school to be built, immediate proximity to East Hills commercial centre and quick and easy access to downtown Calgary with the Rapid transit system. Crystal Creek Homes has many different homes to choose from ranging in size from 1250 sq ft to 3000+ sq ft. homes. Visit the show home at 272 Belvedere Drive to see all of the different styles and designs of homes. This stunning new build by Crystal Creek Homes, the Alder model, which offers the perfect blend of modern style and thoughtful practicality. This home features a double front-attached garage and a beautifully landscaped front yard with a tree and up to three shrubs, enhancing its curb appeal. Inside, you'll find soaring high ceilings and an open-concept floor plan that allows for effortless flow and an abundance of natural light. The spacious living area is highlighted by a cozy gas fireplace, providing warmth and comfort. The chef's kitchen is a true centrepiece, complete with a large kitchen island, a pantry for added storage, and high-end finishes throughout. The mudroom offers a convenient transition from the garage, while the prep kitchen provides additional space for cooking and organization. Step outside to the pressure-treated deck, perfect