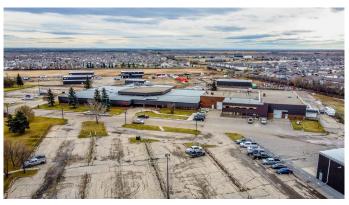

# **\$8 - 106, 11039 78 Avenue, Grande Prairie**

MLS® #A2200300

\$8

0 Bedroom, 0.00 Bathroom, Commercial on 16.95 Acres

Richmond Industrial Park, Grande Prairie, Alberta

HIGH QUALITY OFFICE SPACE LOCATED IN A GREAT OFFICE COMPLEX IN SOUTHWEST GRANDE PRAIRIE. This 4283sq.ft. space can suit a variety of different types of work environments and can be modified to fit your needs if needed. The space will be demised from unit #106 and can be developed to fit your needs. Numerous options for additional interior or exterior storage space, tons of parking, fibre internet, common lounge area and much more. Here is your opportunity to secure the most aggressive office leasing rates in the city of Grande Prairie. If you are looking for a great working environment with lots of amenities and great parking, strategically located with easy access to HWY.40 and all projects coming south of Grande Prairie. Landlord is willing to consider leasehold improvements and creative lease terms to find the right tenant. Base Rent(\$10.50/sq.ft.)= \$3747.63/month. Net Rent(\$10.46)= \$3733.35/month. Total Cost= \$7480.98 + GST per month. All Utilities are included. Call a commercial Realtor today for further information or to arrange a viewing.

## **Community Information**

Address 106, 11039 78 Avenue

Subdivision Richmond Industrial Park

City Grande Prairie

County Grande Prairie

Province Alberta

Postal Code T8W 2J7