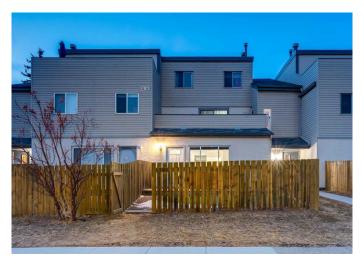

## \$349,000

2 Bedroom, 1.00 Bathroom, 910 sqft Residential on 0.00 Acres

St Andrews Heights, Calgary, Alberta

Welcome to your two bedroom, one bathroom townhouse in St. Andrews Heights. Located very close to the Foothills Hospital, this townhouse also offers convenient access to McMahon Stadium, Market Mall, and the University of Calgary, all while providing comforts of home. The 910 sq feet of space has just been painted, and the carpets, floors and baseboards are all new. In addition to a large, private fenced maintenance free yard, there is also one assigned covered parking stall. This unit is found further from 29 street making it a quieter unit then others in the complex. In unit washer and dryer, and a large open kitchen with ample cabinets and storage all make it easy to call this space home or even a great investment property.

Cooling None Basement None

**Exterior** 

Exterior Features Private Entrance, Private Yard

Lot Description Back Yard, Low Maintenance Landscape

Roof Asphalt Shingle

Construction Vinyl Siding, Wood Frame

Foundation Poured Concrete