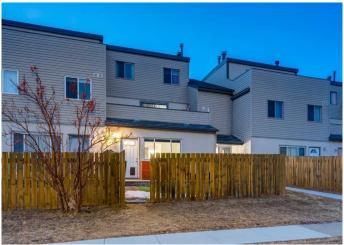

## \$349,000

2 Bedroom, 1.00 Bathroom, 910 sqft Residential on 0.00 Acres

St Andrews Heights, Calgary, Alberta

Welcome to your two bedroom, one bathroom townhouse in St. Andrews Heights. Located very close to the Foothills Hospital, this townhouse also offers convenient access to McMahon Stadium, Market Mall, and the University of Calgary, all while providing comforts of home. The 910 sq feet of space has just been painted, and the carpets, floors and baseboards are all new. In addition to a large, private fenced maintenance free yard, there is also one assigned covered parking stall. This unit is found further from 29 street making it a quieter unit then others in the complex. In unit washer and dryer, and a large open kitchen with ample cabinets and storage all make it easy to call this space home or even a great investment property.

Cooling None Basement None

**Exterior** 

Exterior Features Private Entrance, Private Yard

Lot Description Back Yard, Low Maintenance Landscape

Roof Asphalt Shingle

Construction Vinyl Siding, Wood Frame

Foundation Poured Concrete