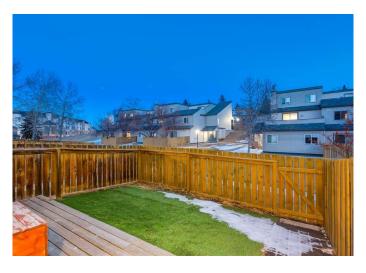

## \$349,000

2 Bedroom, 1.00 Bathroom, 910 sqft Residential on 0.00 Acres

St Andrews Heights, Calgary, Alberta

Welcome to your two bedroom, one bathroom townhouse in St. Andrews Heights. Located very close to the Foothills Hospital, this townhouse also offers convenient access to McMahon Stadium, Market Mall, and the University of Calgary, all while providing comforts of home. The 910 sq feet of space has just been painted, and the carpets, floors and baseboards are all new. In addition to a large, private fenced maintenance free yard, there is also one assigned covered parking stall. This unit is found further from 29 street making it a quieter unit then others in the complex. In unit washer and dryer, and a large open kitchen with ample cabinets and storage all make it easy to call this space home or even a great investment property.

Cooling None Basement None

**Exterior** 

Exterior Features Private Entrance, Private Yard

Lot Description Back Yard, Low Maintenance Landscape

Roof Asphalt Shingle

Construction Vinyl Siding, Wood Frame

Foundation Poured Concrete