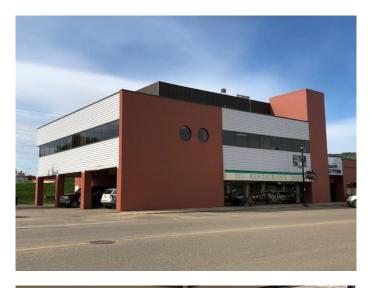

# \$16 - 300, 10011 102 Avenue, Peace River

MLS® #A2199843

#### \$16

0 Bedroom, 0.00 Bathroom, Commercial on 0.00 Acres

Downtown., Peace River, Alberta

This 2676 sq. ft. office space is conveniently located within walking distance to downtown. The space features a large and open reception area, 6 offices with most having a great view of the valley, conference room, 3 washrooms, coffee/lunch area complete with fridge and stove. All utilities and property taxes are included in the rental rate. The Landlord will consider renovations dependent upon terms and conditions of the lease agreement.

### **Community Information**

| Address     | 300, 10011 102 Avenue  |
|-------------|------------------------|
| Subdivision | Downtown.              |
| City        | Peace River            |
| County      | Peace No. 135, M.D. of |
| Province    | Alberta                |
| Postal Code | T8S 1S6                |